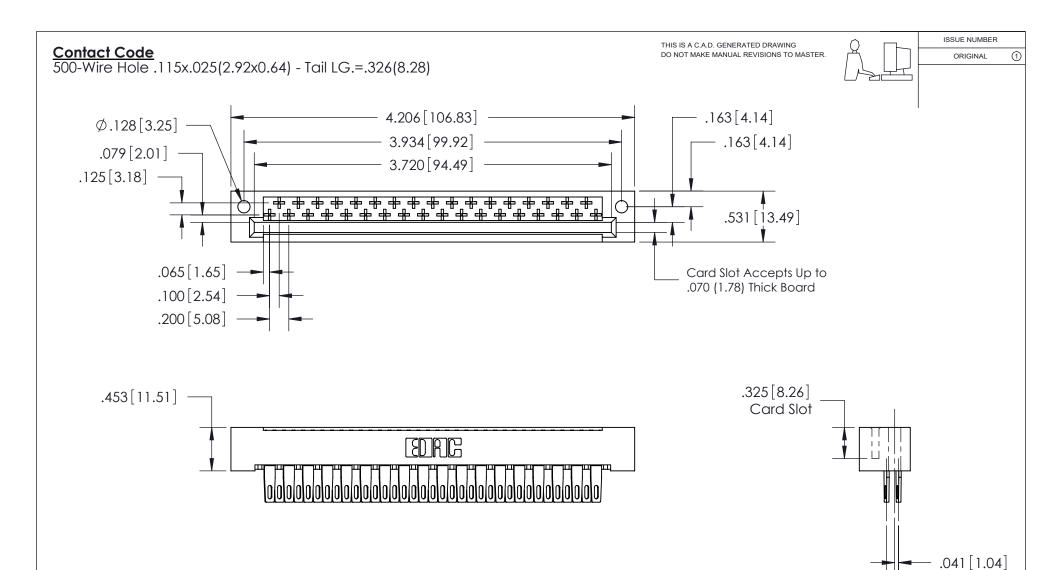

See Accompanying Pages for:Features and Specifications

408/424 Series High Reliability Interlock Connector PART NUMBER: 408-035-500-122

YOUR CONNECTION TO QUALITY & SERVICE

**EDAC INC** TORONTO, ONTARIO CANADA