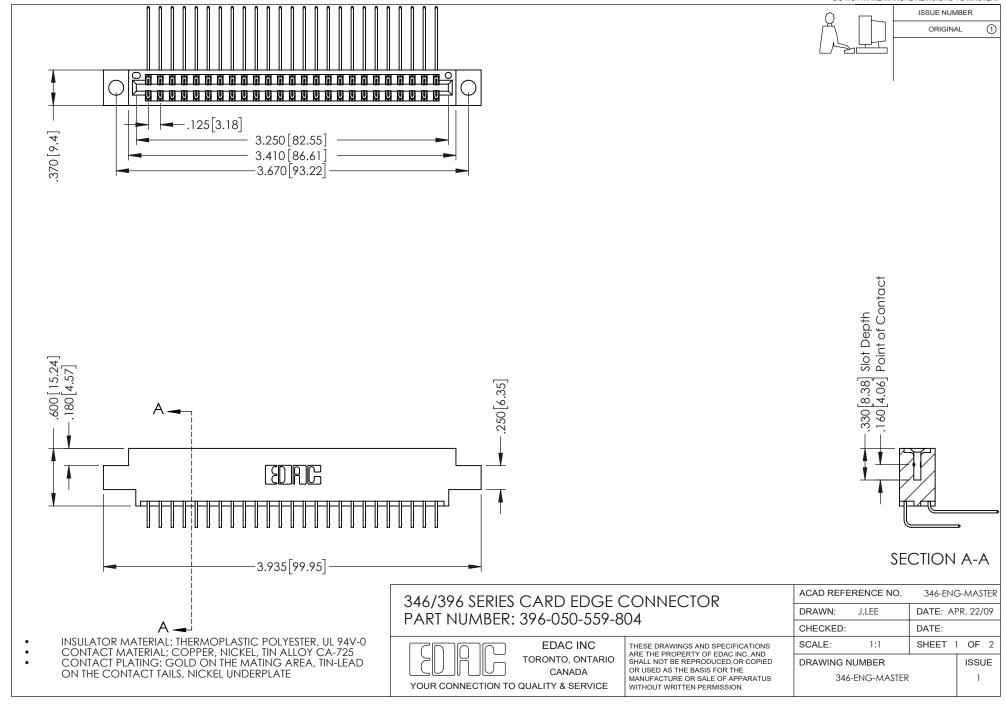

THIS IS A C.A.D. GENERATED DRAWING DO NOT MAKE MANUAL REVISIONS TO MASTER.

ORIGINAL 1

ISSUE NUMBER

**Contact Code 555** 

**Contact Code 556** 

INSULATOR MATERIAL: THERMOPLASTIC POLYESTER, UL 94V-0 CONTACT MATERIAL; COPPER, NICKEL, TIN ALLOY CA-725 CONTACT PLATING: GOLD ON THE MATING AREA, TIN-LEAD

ON THE CONTACT TAILS, NICKEL UNDERPLATE

## 346/396 SERIES CARD EDGE CONNECTOR CONTACT CODE 555,556,558,559,560 DIMENSIONS

YOUR CONNECTION TO QUALITY & SERVICE

**EDAC INC** TORONTO, ONTARIO CANADA

THESE DRAWINGS AND SPECIFICATIONS ARE THE PROPERTY OF EDAC INC.,AND SHALL NOT BE REPRODUCED, OR COPIED OR USED AS THE BASIS FOR THE MANUFACTURE OR SALE OF APPARATUS WITHOUT WRITTEN PERMISSION.

|   | ACAD REFERENCE NO. | 346-ENG-MASTER   |
|---|--------------------|------------------|
|   | DRAWN: J.LEE       | DATE: APR. 22/09 |
| ) | CHECKED:           | DATE:            |
|   | SCALE: 1:1         | SHEET 2 OF 2     |
|   | DRAWING NUMBER     | ISSUE            |
|   | 346-ENG-MASTER     | 1                |