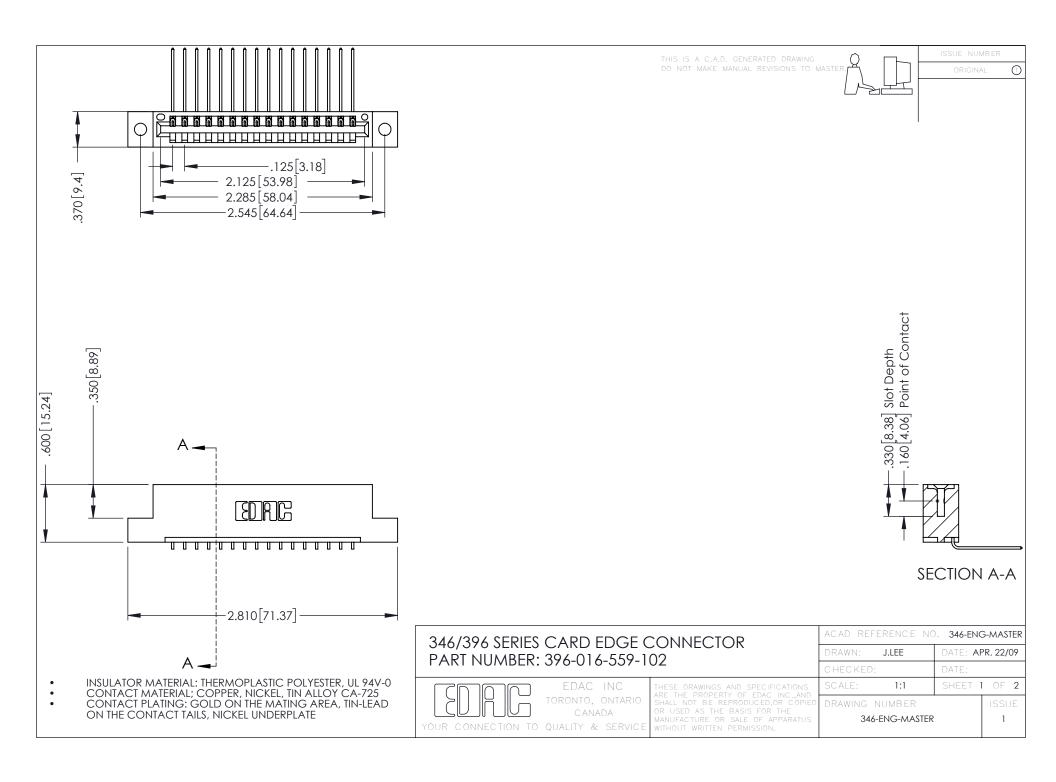

**Contact Code 555** 

**Contact Code 556** 

INSULATOR MATERIAL: THERMOPLASTIC POLYESTER, UL 94V-0 CONTACT MATERIAL; COPPER, NICKEL, TIN ALLOY CA-725

CONTACT PLATING: GOLD ON THE MATING AREA, TIN-LEAD ON THE CONTACT TAILS, NICKEL UNDERPLATE