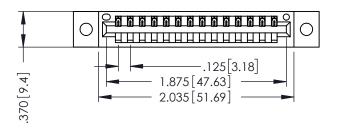

346/396 SERIES CARD EDGE CONNECTOR PART NUMBER: 396-014-541-602

YOUR CONNECTION TO QUALITY & SERVICE

**EDAC INC** TORONTO, ONTARIO CANADA

THESE DRAWINGS AND SPECIFICATIONS ARE THE PROPERTY OF EDAC INC.,AND SHALL NOT BE REPRODUCED,OR COPIED OR USED AS THE BASIS FOR THE MANUFACTURE OR SALE OF APPARATUS WITHOUT WRITTEN PERMISSION.

THIS IS A C.A.D. GENERATED DRAWING DO NOT MAKE MANUAL REVISIONS TO MASTER.

ISSUE NUMBER

ORIGINAL

1

INSULATOR MATERIAL: THERMOPLASTIC POLYESTER, UL 94V-0 CONTACT MATERIAL; COPPER, NICKEL, TIN ALLOY CA-725 CONTACT PLATING: GOLD ON THE MATING AREA, TIN-LEAD ON THE CONTACT TAILS, NICKEL UNDERPLATE