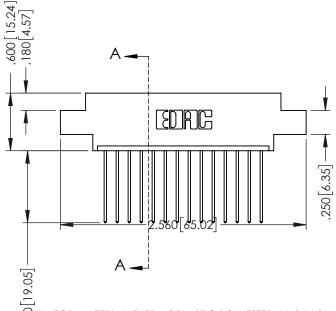

.330 [8.38] Slot Depth .160 [4.06] Point of Contact

346-ENG-MASTER

ISSUE NUMBER ORIGINAL 1

## 346/396 SERIES CARD EDGE CONNECTOR CONTACT CODE 555,556,558,559,560 DIMENSIONS

YOUR CONNECTION TO QUALITY & SERVICE

**EDAC INC** TORONTO, ONTARIO CANADA

THESE DRAWINGS AND SPECIFICATIONS ARE THE PROPERTY OF EDAC INC.,AND SHALL NOT BE REPRODUCED, OR COPIED OR USED AS THE BASIS FOR THE MANUFACTURE OR SALE OF APPARATUS WITHOUT WRITTEN PERMISSION.

## **Contact Code 556**

INSULATOR MATERIAL: THERMOPLASTIC POLYESTER, UL 94V-0 CONTACT MATERIAL; COPPER, NICKEL, TIN ALLOY CA-725 CONTACT PLATING: GOLD ON THE MATING AREA, TIN-LEAD

ON THE CONTACT TAILS, NICKEL UNDERPLATE