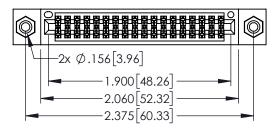

Contact Dimensions: 560-Extender Board Bend (Code 523 Contacts) See Sheet 2 for Contact Code 555, 556, 558, 559, 560 Dimensions

.330[8.38] CARD SLOT .160[4.06] POINT OF CONTACT

**SECTION A-A** 

ACAD REFERENCE NO. 345-ENG-MASTER

DATE:MAY.16/2017

SHEET 1 OF 2

1

345/395 SERIES CARD EDGE CONNECTOR PART NUMBER: 395-036-560-80

YOUR CONNECTION TO QUALITY & SERVICE

| 18                                                                | DRAWN: R.STA.MONICA |  |  |
|-------------------------------------------------------------------|---------------------|--|--|
| 50                                                                | CHECKED:            |  |  |
| THESE DRAWINGS AND SPECIFICATIONS ARE THE PROPERTY OF EDAC INCAND | SCALE: 1:1          |  |  |
| SHALL NOT BE REPRODUCED, OR COPIED  OR USED AS THE BASIS FOR THE  | DRAWING NUMBER      |  |  |
| MANUFACTURE OR SALE OF APPARATUS WITHOUT WRITTEN PERMISSION.      | 345-ENG-MASTER      |  |  |