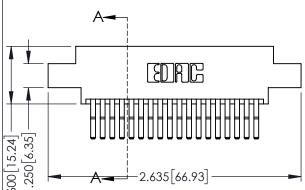

Contact Code 559

**Contact Code 560** 

INSULATOR MATERIAL: THERMOPLASTIC POLYESTER, UL 94V-0 DAP MATERIAL AVAILABLE UPON REQUEST

CONTACT MATERIAL; COPPER ALLOY CONTACT PLATING: GOLD ON THE MATING AREA, TIN PLATING ON THE CONTACT TAILS, NICKEL UNDERPLATE

## 345/395 SERIES CARD EDGE CONNECTOR CONTACT CODE 555,556,558,559,560 DIMENSIONS

YOUR CONNECTION TO QUALITY & SERVICE

|    | ACAD REFERENCE NO. 345-ENG-MASTER |        |                  |        |  |
|----|-----------------------------------|--------|------------------|--------|--|
| S  | DRAWN: R.STA.MONICA               |        | DATE:MAY.16/2017 |        |  |
|    | CHECKED:                          |        | DATE:            |        |  |
| ,  | SCALE:                            | 1:1    | SHEET            | 2 OF 2 |  |
| ED | DRAWING N                         | NUMBER |                  | ISSUE  |  |