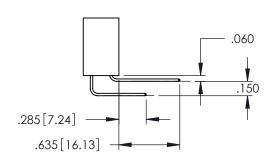

Contact Dimensions: 560-Extender Board Bend (Code 523 Contacts) See Sheet 2 for Contact Code 555, 556, 558, 559, 560 Dimensions

.330[8.38] CARD SLOT .160[4.06] POINT OF CONTACT

**SECTION A-A** 

ACAD REFERENCE NO. 345-ENG-MASTER