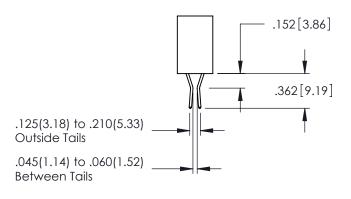

INSULATOR MATERIAL: THERMOPLASTIC PBT BLACK, UL 94V-0 CONTACT MATERIAL; COPPER TIN ALLOY

CONTACT PLATING: GOLD ON THE MATING AREA, TIN PLATING ON THE CONTACT TAILS, NICKEL UNDERPLATE

**Contact Code 558** 

Contact Code 559

**Contact Code 560** 

INSULATOR MATERIAL: THERMOPLASTIC POLYESTER, UL 94V-0 DAP MATERIAL AVAILABLE UPON REQUEST

CONTACT MATERIAL; COPPER ALLOY CONTACT PLATING: GOLD ON THE MATING AREA, TIN PLATING ON THE CONTACT TAILS, NICKEL UNDERPLATE