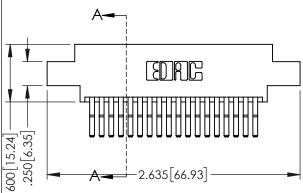

INSULATOR MATERIAL: THERMOPLASTIC PBT BLACK, UL 94V-0 CONTACT MATERIAL; COPPER TIN ALLOY

CONTACT PLATING: GOLD ON THE MATING AREA, TIN PLATING ON THE CONTACT TAILS, NICKEL UNDERPLATE

**Contact Code 558** 

## 345/395 SERIES CARD EDGE CONNECTOR CONTACT CODE 555,556,558,559,560 DIMENSIONS

YOUR CONNECTION TO QUALITY & SERVICE

|    | ACAD REFERENCE NO. 345-ENG-MASTER |        |                  |        |  |
|----|-----------------------------------|--------|------------------|--------|--|
| S  | DRAWN: R.STA.MONICA               |        | DATE:MAY.16/2017 |        |  |
|    | CHECKED:                          |        | DATE:            |        |  |
| ,  | SCALE:                            | 1:1    | SHEET            | 2 OF 2 |  |
| ED | DRAWING N                         | NUMBER |                  | ISSUE  |  |