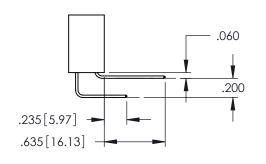

Contact Dimensions: 560-Extender Board Bend (Code 523 Contacts) See Sheet 2 for Contact Code 555, 556, 558, 559, 560 Dimensions

.330[8.38] CARD SLOT .160[4.06] POINT OF CONTACT

**SECTION A-A** 

ACAD REFERENCE NO. 345-ENG-MASTER