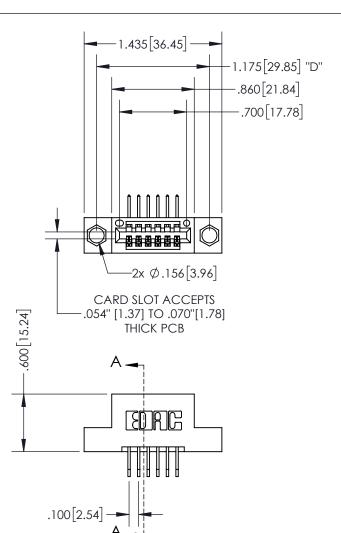

THIS IS A C.A.D. GENERATED DRAWING DO NOT MAKE MANUAL REVISIONS TO MASTER.

ISSUE NUMBER

ORIGINAL

1

.330 [8.38] -.370[9.4] **CARD SLOT** 

SECTION A-A

**Contact Dimensions:** 558-90 Degree Bend (Code 541 Contacts) See Sheet 2 for Contact Code 555, 556, 558, 559, 560 Dimensions

INSULATOR MATERIAL: THERMOPLASTIC PBT, UL 94V-0 CONTACT MATERIAL; COPPER TIN ALLOY CONTACT PLATING: GOLD ON THE MATING AREA, TIN PLATING ON THE CONTACT TAILS, NICKEL UNDERPLATE

345/395 SERIES CARD EDGE CONNECTOR PART NUMBER: 395-006-558-104