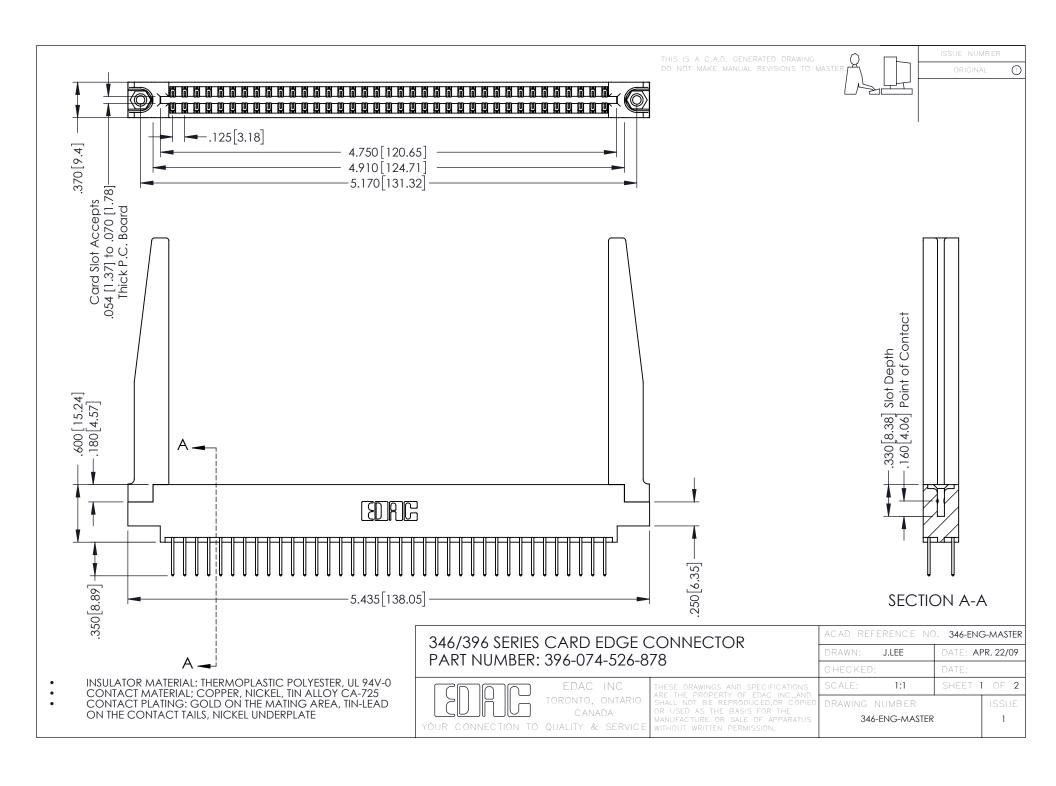

**Contact Code 555** 

**Contact Code 556** 

INSULATOR MATERIAL: THERMOPLASTIC POLYESTER, UL 94V-0 CONTACT MATERIAL; COPPER, NICKEL, TIN ALLOY CA-725

CONTACT PLATING: GOLD ON THE MATING AREA, TIN-LEAD ON THE CONTACT TAILS, NICKEL UNDERPLATE