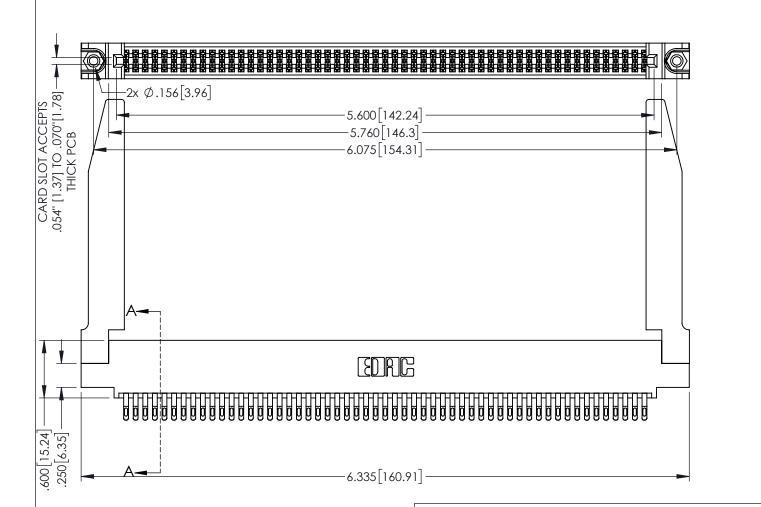

1

INSULATOR MATERIAL: THERMOPLASTIC PBT BLACK, UL 94V-0

CONTACT MATERIAL; COPPER TIN ALLOY CONTACT PLATING: GOLD ON THE MATING AREA, TIN PLATING ON THE CONTACT TAILS, NICKEL UNDERPLATE

| 345/395 SERIES CARD EDGE CONNECTOR |
|------------------------------------|
| PART NUMBER: 395-110-555-578       |

YOUR CONNECTION TO QUALITY & SERVICE

| ACAD REFERENCE NO. 345-ENG-MASTER |                  |  |
|-----------------------------------|------------------|--|
| DRAWN: R.STA.MONICA               | DATE:MAY.16/2017 |  |
| CHECKED:                          | DATE:            |  |
| SCALE: 1:1                        | SHEET 1 OF 2     |  |
| DRAWING NUMBER                    | ISSUE            |  |
| 345-ENG-MASTER                    | 1                |  |