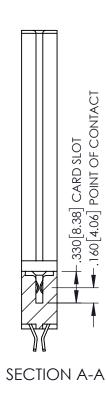

**Contact Code 558** 

Contact Code 559

**Contact Code 560** 

INSULATOR MATERIAL: THERMOPLASTIC POLYESTER, UL 94V-0

DAP MATERIAL AVAILABLE UPON REQUEST

CONTACT MATERIAL; COPPER ALLOY CONTACT PLATING: GOLD ON THE MATING AREA, TIN PLATING ON THE CONTACT TAILS, NICKEL UNDERPLATE

345/395 SERIES CARD EDGE CONNECTOR CONTACT CODE 555,556,558,559,560 DIMENSIONS

YOUR CONNECTION TO QUALITY & SERVICE

ACAD REFERENCE NO. 345-ENG-MASTER DATE:MAY.16/2017 DRAWN: R.STA.MONICA 1:1 SHEET 2 OF 2