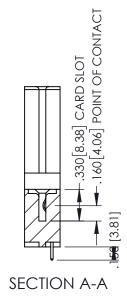

<u>Contact Dimensions:</u>
521-P.C. Tail .025 Sq.(0.64 Sq.) - Tail LG=.150(3.81)
.100 (2.54) Contact Spacing x .200 (5.08) Row Spacing

THIS IS A C.A.D. GENERATED DRAWING DO NOT MAKE MANUAL REVISIONS TO MAST

SSUE NUMBER

ORIGINAL

1

INSULATOR MATERIAL: THERMOPLASTIC PBT BLACK, UL 94V-0

CONTACT MATERIAL; COPPER TIN ALLOY

CONTACT PLATING: GOLD ON THE MATING AREA, TIN PLATING ON THE CONTACT TAILS, NICKEL UNDERPLATE