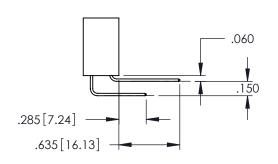

CT MATERIAL; COPPER TIN ALLOY

CONTACT PLATING: GOLD ON THE MATING AREA, TIN PLATING ON THE CONTACT TAILS, NICKEL UNDERPLATE

| 345/395 SERIES CARD EDGE CONNECTOR |
|------------------------------------|
| PART NUMBER: 395-048-521-688       |



EDAC INC TORONTO, ONTARIO CANADA

CANADA

OR USED AS THE BASIS FOR THE MANUFACTURE OR SALE OF APPAR WITHOUT WRITTEN PERMISSION.

| ACAD REFERENCE NO. 345-ENG-MASTER |         |           |
|-----------------------------------|---------|-----------|
| DRAWN: R.STA.MONICA               | DATE:MA | Y.16/2017 |
| CHECKED:                          | DATE:   |           |
| SCALE: 1:1                        | SHEET 1 | OF 2      |
| DRAWING NUMBER                    |         | ISSUE     |
| 345-ENG-MASTER                    |         | 1         |









## **Contact Code 558**

## Contact Code 559

## Contact Code 560

INSULATOR MATERIAL: THERMOPLASTIC POLYESTER, UL 94V-0 DAP MATERIAL AVAILABLE UPON REQUEST

CONTACT MATERIAL; COPPER ALLOY CONTACT PLATING: GOLD ON THE MATING AREA, TIN PLATING ON THE CONTACT TAILS, NICKEL UNDERPLATE

## 345/395 SERIES CARD EDGE CONNECTOR CONTACT CODE 555,556,558,559,560 DIMENSIONS

YOUR CONNECTION TO QUALITY & SERVICE

|   | ACAD REFERENCE NO. 345-ENG-MASTER |                  |  |  |
|---|-----------------------------------|------------------|--|--|
|   | DRAWN: R.STA.MONICA               | DATE:MAY.16/2017 |  |  |
|   | CHECKED:                          | DATE:            |  |  |
|   | SCALE: 1:1                        | SHEET 2 OF 2     |  |  |
| D | DRAWING NUMBER                    | ISSUE