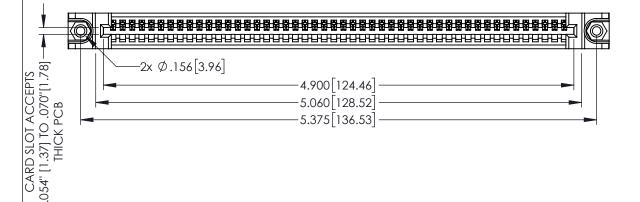

| 345/395 SERIES CARD EDGE CONNECTOR |
|------------------------------------|
| PART NUMBER: 395-048-521-688       |

EDAC INC TORONTO, ONTARIO CANADA

CANADA

OR USED AS THE BASIS FOR THE MANUFACTURE OR SALE OF APPAR WITHOUT WRITTEN PERMISSION.

| ACAD REFERENCE NO. 345-ENG-MASTER |         |           |
|-----------------------------------|---------|-----------|
| DRAWN: R.STA.MONICA               | DATE:MA | Y.16/2017 |
| CHECKED:                          | DATE:   |           |
| SCALE: 1:1                        | SHEET 1 | OF 2      |
| DRAWING NUMBER                    |         | ISSUE     |
| 345-ENG-MASTER                    |         | 1         |