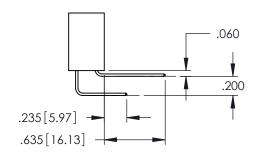

TACT MATERIAL; COPPER TIN ALLOY

CONTACT PLATING: GOLD ON THE MATING AREA, TIN PLATING ON THE CONTACT TAILS, NICKEL UNDERPLATE

| 345/395 SERIES CARD EDGE CONNECTOR |
|------------------------------------|
| PART NUMBER: 395-048-521-688       |



EDAC INC TORONTO, ONTARIO CANADA

CANADA

OR USED AS THE BASIS FOR THE MANUFACTURE OR SALE OF APPAR WITHOUT WRITTEN PERMISSION.

| ACAD REFERENCE NO. 345-ENG-MASTER |         |           |
|-----------------------------------|---------|-----------|
| DRAWN: R.STA.MONICA               | DATE:MA | Y.16/2017 |
| CHECKED:                          | DATE:   |           |
| SCALE: 1:1                        | SHEET 1 | OF 2      |
| DRAWING NUMBER                    |         | ISSUE     |
| 345-ENG-MASTER                    |         | 1         |









## **Contact Code 558**

## Contact Code 559

## Contact Code 560

INSULATOR MATERIAL: THERMOPLASTIC POLYESTER, UL 94V-0 DAP MATERIAL AVAILABLE UPON REQUEST

CONTACT MATERIAL; COPPER ALLOY CONTACT PLATING: GOLD ON THE MATING AREA, TIN PLATING ON THE CONTACT TAILS, NICKEL UNDERPLATE

## 345/395 SERIES CARD EDGE CONNECTOR CONTACT CODE 555,556,558,559,560 DIMENSIONS

YOUR CONNECTION TO QUALITY & SERVICE

|   | ACAD REFERENCE NO. 345-ENG-MASTER |                  |  |  |
|---|-----------------------------------|------------------|--|--|
|   | DRAWN: R.STA.MONICA               | DATE:MAY.16/2017 |  |  |
|   | CHECKED:                          | DATE:            |  |  |
|   | SCALE: 1:1                        | SHEET 2 OF 2     |  |  |
| D | DRAWING NUMBER                    | ISSUE