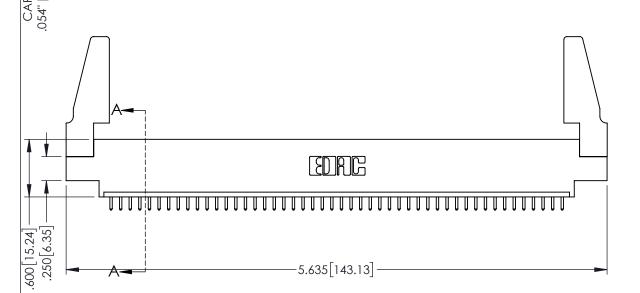

<u>Contact Dimensions:</u>
521-P.C. Tail .025 Sq.(0.64 Sq.) - Tail LG=.150(3.81)
.100 (2.54) Contact Spacing x .200 (5.08) Row Spacing

THIS IS A C.A.D. GENERATED DRAWING DO NOT MAKE MANUAL REVISIONS TO MAST

SSUE NUMBER

ORIGINAL

1

INSULATOR MATERIAL: THERMOPLASTIC PBT BLACK, UL 94V-0

CONTACT MATERIAL; COPPER TIN ALLOY

CONTACT PLATING: GOLD ON THE MATING AREA, TIN PLATING ON THE CONTACT TAILS, NICKEL UNDERPLATE