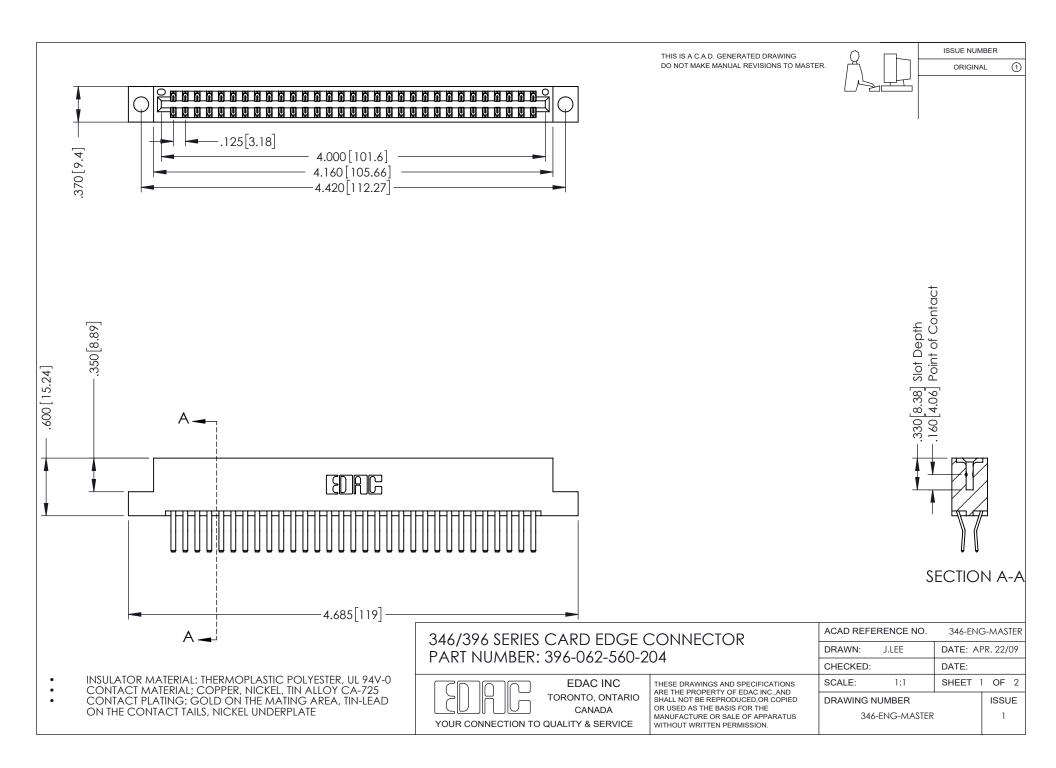

ISSUE NUMBER ORIGINAL 1

**Contact Code 555** 

**Contact Code 556** 

INSULATOR MATERIAL: THERMOPLASTIC POLYESTER, UL 94V-0 CONTACT MATERIAL; COPPER, NICKEL, TIN ALLOY CA-725 CONTACT PLATING: GOLD ON THE MATING AREA, TIN-LEAD

ON THE CONTACT TAILS, NICKEL UNDERPLATE

## 346/396 SERIES CARD EDGE CONNECTOR CONTACT CODE 555,556,558,559,560 DIMENSIONS

YOUR CONNECTION TO QUALITY & SERVICE

**EDAC INC** TORONTO, ONTARIO CANADA

THESE DRAWINGS AND SPECIFICATIONS ARE THE PROPERTY OF EDAC INC.,AND SHALL NOT BE REPRODUCED, OR COPIED OR USED AS THE BASIS FOR THE MANUFACTURE OR SALE OF APPARATUS WITHOUT WRITTEN PERMISSION.