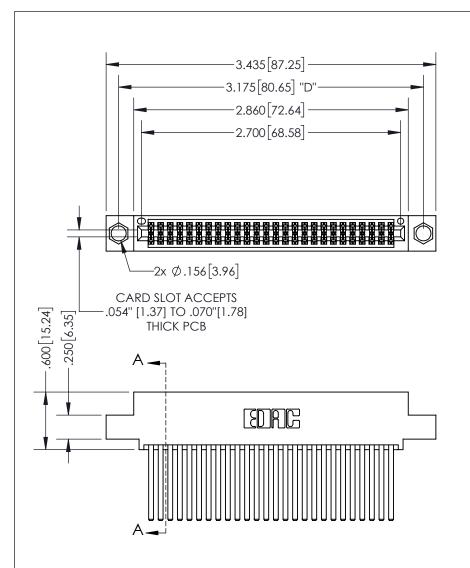

THIS IS A C.A.D. GENERATED DRAWING DO NOT MAKE MANUAL REVISIONS TO MASTER.

ISSUE NUMBER ORIGINAL

1

.160 4.06 POINT OF CONTACT .330[8.38] -.370[9.4] **CARD SLOT** 

SECTION A-A

<u>Contact Dimensions:</u> 544-Wire Wrap .050x.025(1.27x0.64) - Tail LG=.750(19.05) .100 (2.54) Contact Spacing x .200 (5.08) Row Spacing

INSULATOR MATERIAL: THERMOPLASTIC PBT, UL 94V-0 CONTACT MATERIAL; COPPER TIN ALLOY CONTACT PLATING: GOLD ON THE MATING AREA, TIN PLATING ON THE CONTACT TAILS, NICKEL UNDERPLATE

345/395 SERIES CARD EDGE CONNECTOR PART NUMBER: 395-052-544-504