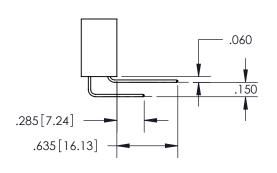

THIS IS A C.A.D. GENERATED DRAWING DO NOT MAKE MANUAL REVISIONS TO MASTER.

ISSUE NUMBER ORIGINAL

1

.160 4.06 POINT OF CONTACT .330[8.38] -.370[9.4] **CARD SLOT** 

SECTION A-A

<u>Contact Dimensions:</u> 544-Wire Wrap .050x.025(1.27x0.64) - Tail LG=.750(19.05) .100 (2.54) Contact Spacing x .200 (5.08) Row Spacing

INSULATOR MATERIAL: THERMOPLASTIC PBT, UL 94V-0 CONTACT MATERIAL; COPPER TIN ALLOY CONTACT PLATING: GOLD ON THE MATING AREA, TIN PLATING ON THE CONTACT TAILS, NICKEL UNDERPLATE

345/395 SERIES CARD EDGE CONNECTOR PART NUMBER: 395-052-544-504