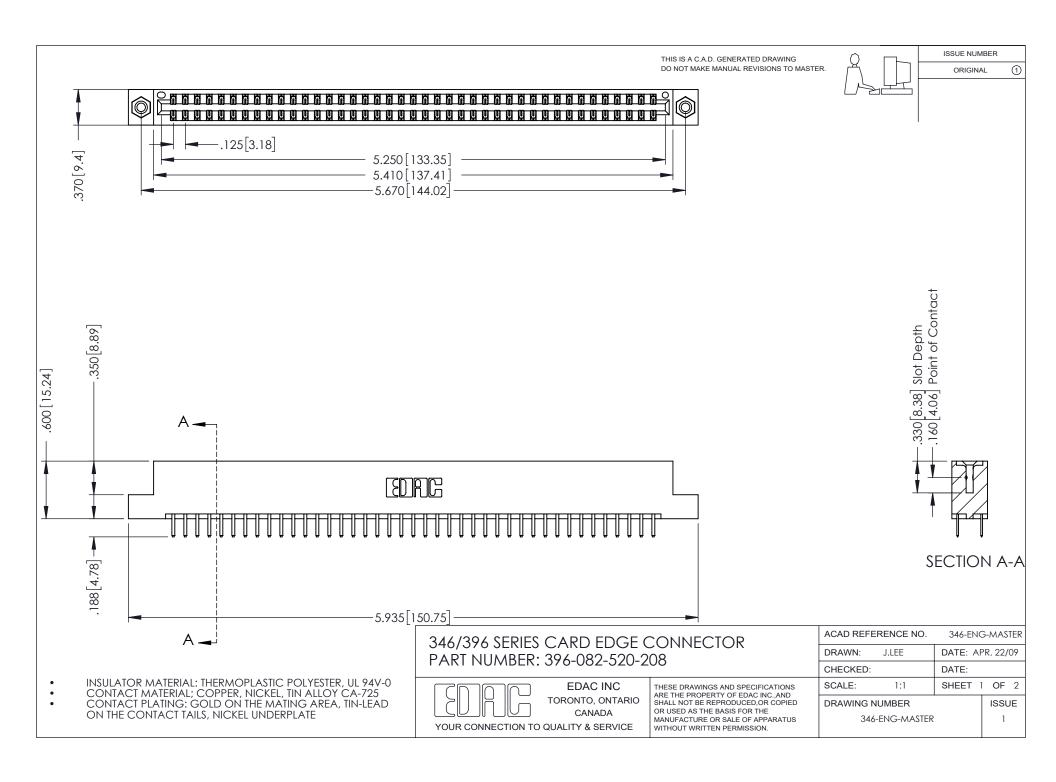

## **Contact Code 556**

INSULATOR MATERIAL: THERMOPLASTIC POLYESTER, UL 94V-0 CONTACT MATERIAL; COPPER, NICKEL, TIN ALLOY CA-725 CONTACT PLATING: GOLD ON THE MATING AREA, TIN-LEAD

ON THE CONTACT TAILS, NICKEL UNDERPLATE

## 346/396 SERIES CARD EDGE CONNECTOR CONTACT CODE 555,556,558,559,560 DIMENSIONS

YOUR CONNECTION TO QUALITY & SERVICE

**EDAC INC** TORONTO, ONTARIO CANADA

THESE DRAWINGS AND SPECIFICATIONS ARE THE PROPERTY OF EDAC INC.,AND SHALL NOT BE REPRODUCED, OR COPIED OR USED AS THE BASIS FOR THE MANUFACTURE OR SALE OF APPARATUS WITHOUT WRITTEN PERMISSION.