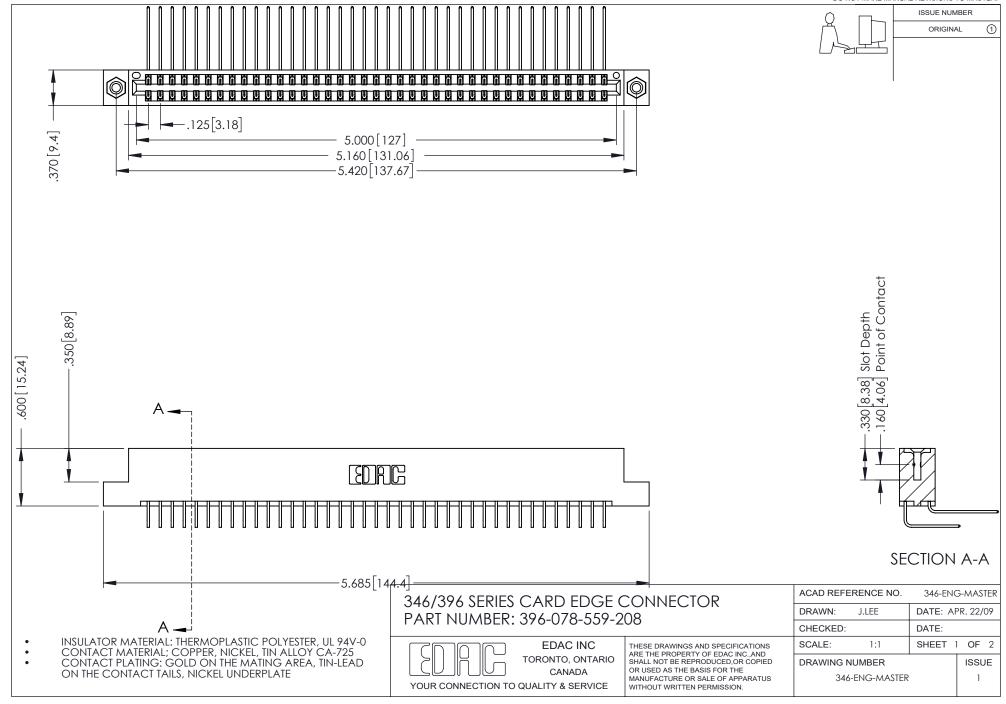

## **Contact Code 556**

INSULATOR MATERIAL: THERMOPLASTIC POLYESTER, UL 94V-0 CONTACT MATERIAL; COPPER, NICKEL, TIN ALLOY CA-725 CONTACT PLATING: GOLD ON THE MATING AREA, TIN-LEAD

ON THE CONTACT TAILS, NICKEL UNDERPLATE

## 346/396 SERIES CARD EDGE CONNECTOR CONTACT CODE 555,556,558,559,560 DIMENSIONS

YOUR CONNECTION TO QUALITY & SERVICE

**EDAC INC** TORONTO, ONTARIO CANADA

THESE DRAWINGS AND SPECIFICATIONS ARE THE PROPERTY OF EDAC INC.,AND SHALL NOT BE REPRODUCED, OR COPIED OR USED AS THE BASIS FOR THE MANUFACTURE OR SALE OF APPARATUS WITHOUT WRITTEN PERMISSION.