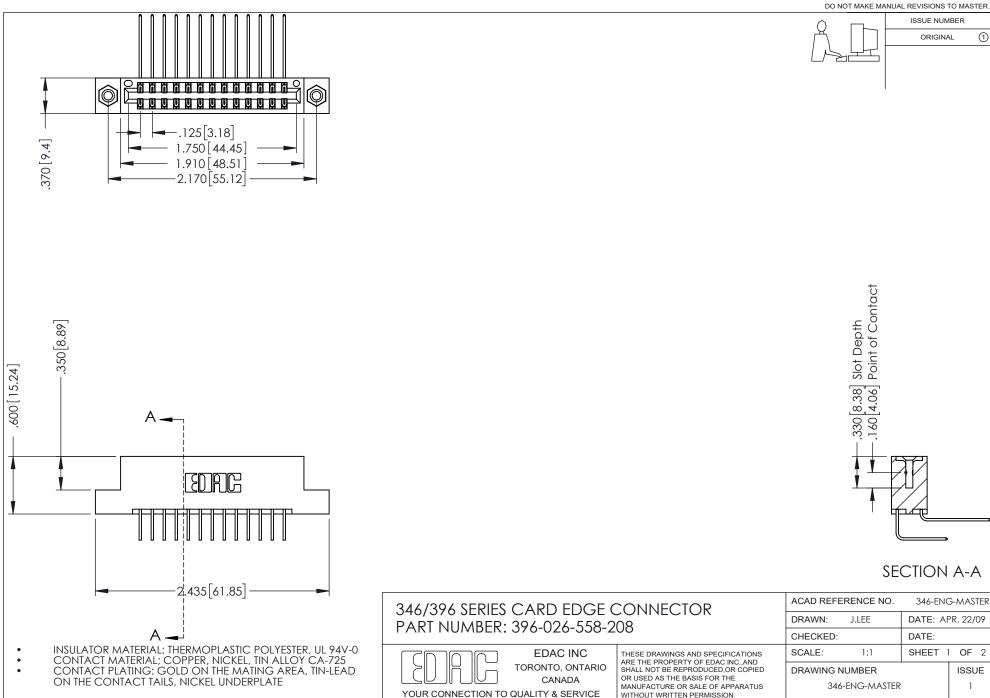

## **Contact Code 556**

INSULATOR MATERIAL: THERMOPLASTIC POLYESTER, UL 94V-0 CONTACT MATERIAL; COPPER, NICKEL, TIN ALLOY CA-725 CONTACT PLATING: GOLD ON THE MATING AREA, TIN-LEAD

ON THE CONTACT TAILS, NICKEL UNDERPLATE

## 346/396 SERIES CARD EDGE CONNECTOR CONTACT CODE 555,556,558,559,560 DIMENSIONS

YOUR CONNECTION TO QUALITY & SERVICE

**EDAC INC** TORONTO, ONTARIO CANADA

THESE DRAWINGS AND SPECIFICATIONS ARE THE PROPERTY OF EDAC INC.,AND SHALL NOT BE REPRODUCED, OR COPIED OR USED AS THE BASIS FOR THE MANUFACTURE OR SALE OF APPARATUS WITHOUT WRITTEN PERMISSION.