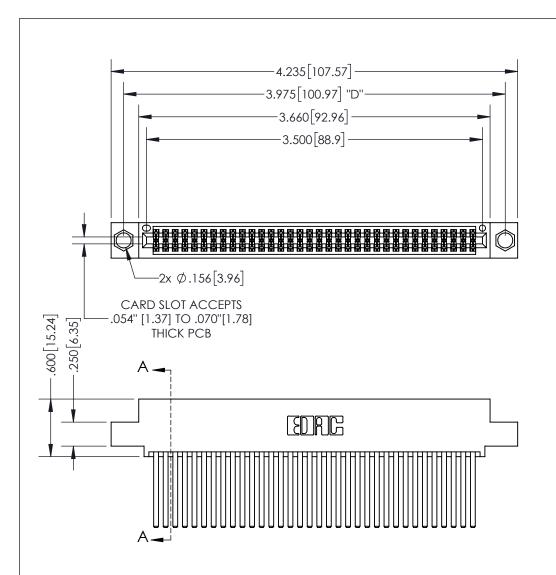

THIS IS A C.A.D. GENERATED DRAWING DO NOT MAKE MANUAL REVISIONS TO MASTER.

ISSUE NUMBER ORIGINAL

1

.160 4.06 POINT OF CONTACT .330[8.38] -.370[9.4] **CARD SLOT** 

## SECTION A-A

<u>Contact Dimensions:</u> 544-Wire Wrap .050x.025(1.27x0.64) - Tail LG=.750(19.05) .100 (2.54) Contact Spacing x .200 (5.08) Row Spacing

INSULATOR MATERIAL: THERMOPLASTIC PBT, UL 94V-0 CONTACT MATERIAL; COPPER TIN ALLOY CONTACT PLATING: GOLD ON THE MATING AREA, TIN PLATING ON THE CONTACT TAILS, NICKEL UNDERPLATE

345/395 SERIES CARD EDGE CONNECTOR PART NUMBER: 395-068-544-504

YOUR CONNECTION TO QUALITY & SERVICE

**EDAC INC** TORONTO, ONTARIO CANADA

THESE DRAWINGS AND SPECIFICATIONS ARE THE PROPERTY OF EDAC INC.,AND SHALL NOT BE REPRODUCED, OR COPIED OR USED AS THE BASIS FOR THE MANUFACTURE OR SALE OF APPARATUS WITHOUT WRITTEN PERMISSION.