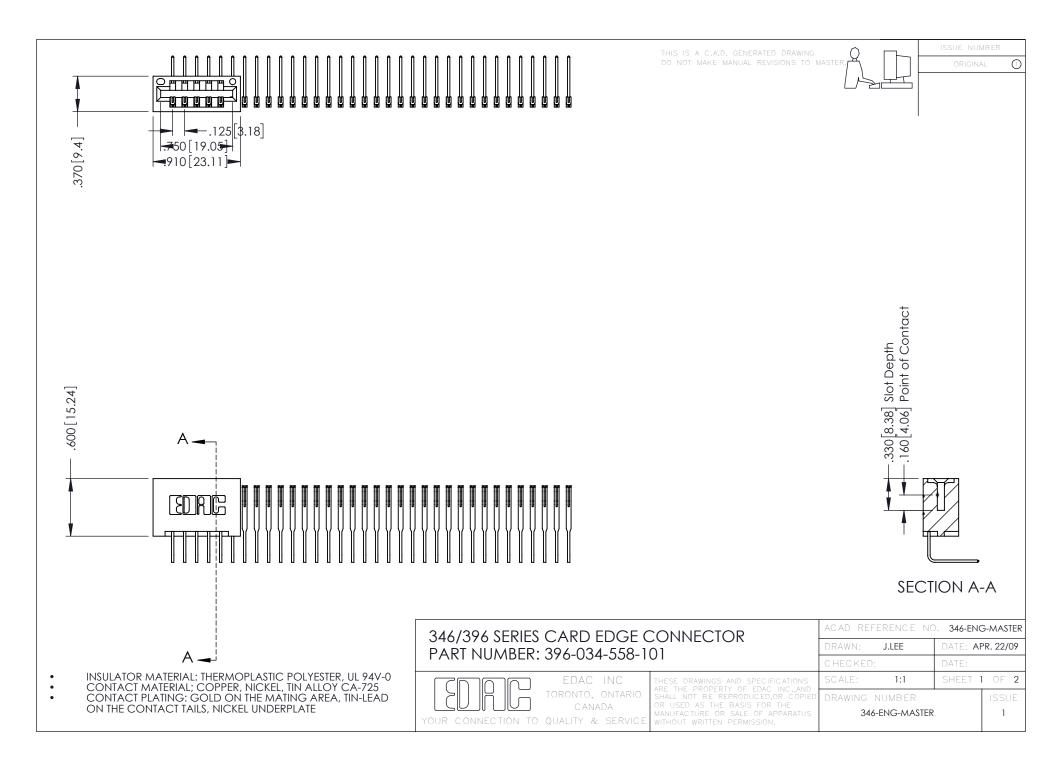

## 346/396 SERIES CARD EDGE CONNECTOR CONTACT CODE 555,556,558,559,560 DIMENSIONS

YOUR CONNECTION TO QUALITY & SERVICE

|   | ACAD REFERENCE NO. 346-ENG-MASTER |                  |
|---|-----------------------------------|------------------|
|   | DRAWN: J.LEE                      | DATE: APR. 22/09 |
|   | CHECKED:                          | DATE:            |
|   | SCALE: 1:1                        | SHEET 2 OF 2     |
| D | DRAWING NUMBER                    | ISSUE            |

346-ENG-MASTER