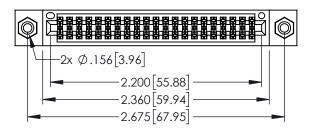

PART NUMBER: 395-042-542-808

YOUR CONNECTION TO QUALITY & SERVICE

| ACAD REFERENCE NO. 345-ENG-MASTER |                                    |       |
|-----------------------------------|------------------------------------|-------|
| DRAWN: R.STA.MONICA               | AWN: R.STA.MONICA DATE:MAY.16/2017 |       |
| CHECKED:                          | DATE:                              |       |
| SCALE: 1:1                        | SHEET '                            | OF 2  |
| DRAWING NUMBER                    |                                    | ISSUE |
| 345-ENG-MASTER                    |                                    | 1     |