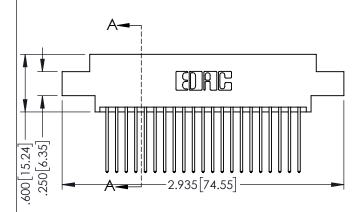

Contact Dimensions: 542-Wire Wrap .025 Sq.(0.64 Sq.) - Tail LG=.645(16.38) .100 (2.54) Contact Spacing x .200 (5.08) Row Spacing

POINT OF CONTACT

- INSULATOR MATERIAL: THERMOPLASTIC PBT BLACK, UL 94V-0
- CONTACT MATERIAL; COPPER TIN ALLOY CONTACT PLATING: GOLD ON THE MATING AREA, TIN PLATING ON THE CONTACT TAILS, NICKEL UNDERPLATE

|                                    | SECION A NOINT OF COINT OF COI |
|------------------------------------|--------------------------------------------------------------------------------------------------------------------------------------------------------------------------------------------------------------------------------------------------------------------------------------------------------------------------------------------------------------------------------------------------------------------------------------------------------------------------------------------------------------------------------------------------------------------------------------------------------------------------------------------------------------------------------------------------------------------------------------------------------------------------------------------------------------------------------------------------------------------------------------------------------------------------------------------------------------------------------------------------------------------------------------------------------------------------------------------------------------------------------------------------------------------------------------------------------------------------------------------------------------------------------------------------------------------------------------------------------------------------------------------------------------------------------------------------------------------------------------------------------------------------------------------------------------------------------------------------------------------------------------------------------------------------------------------------------------------------------------------------------------------------------------------------------------------------------------------------------------------------------------------------------------------------------------------------------------------------------------------------------------------------------------------------------------------------------------------------------------------------------|
| 345/395 SERIES CARD EDGE CONNECTOR | ACAD REFERENCE NO. 345-ENG-MAS                                                                                                                                                                                                                                                                                                                                                                                                                                                                                                                                                                                                                                                                                                                                                                                                                                                                                                                                                                                                                                                                                                                                                                                                                                                                                                                                                                                                                                                                                                                                                                                                                                                                                                                                                                                                                                                                                                                                                                                                                                                                                                 |