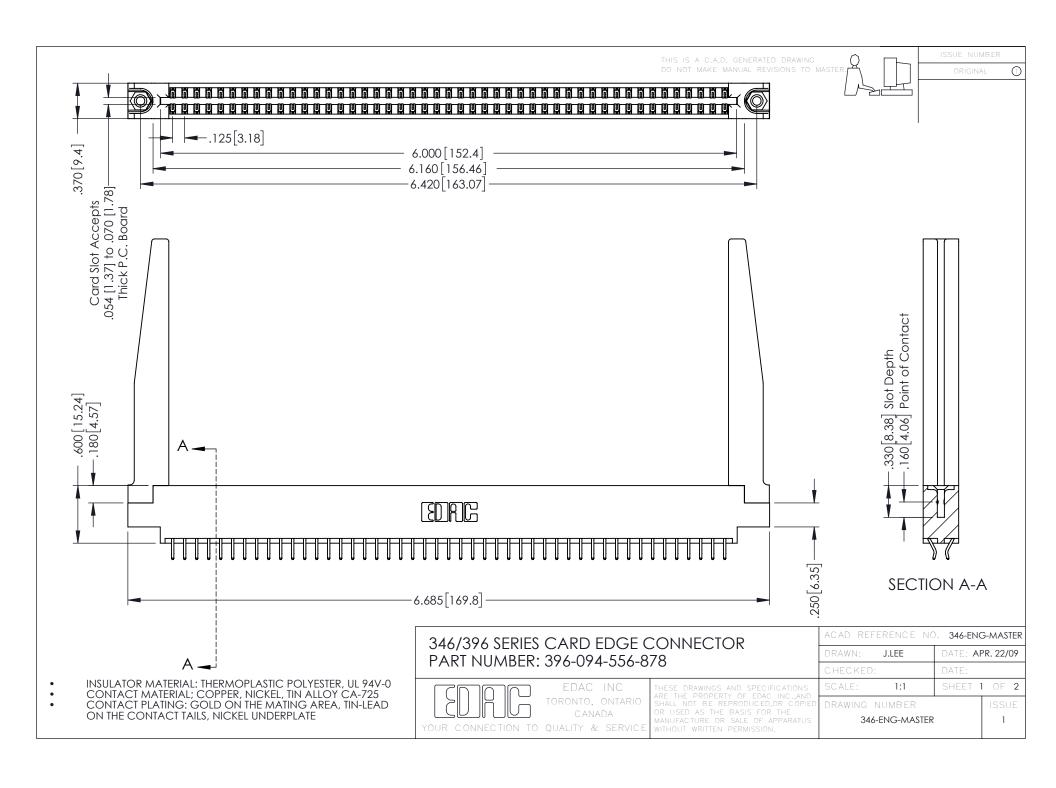

**Contact Code 555** 

**Contact Code 556** 

INSULATOR MATERIAL: THERMOPLASTIC POLYESTER, UL 94V-0 CONTACT MATERIAL; COPPER, NICKEL, TIN ALLOY CA-725

CONTACT PLATING: GOLD ON THE MATING AREA, TIN-LEAD ON THE CONTACT TAILS, NICKEL UNDERPLATE