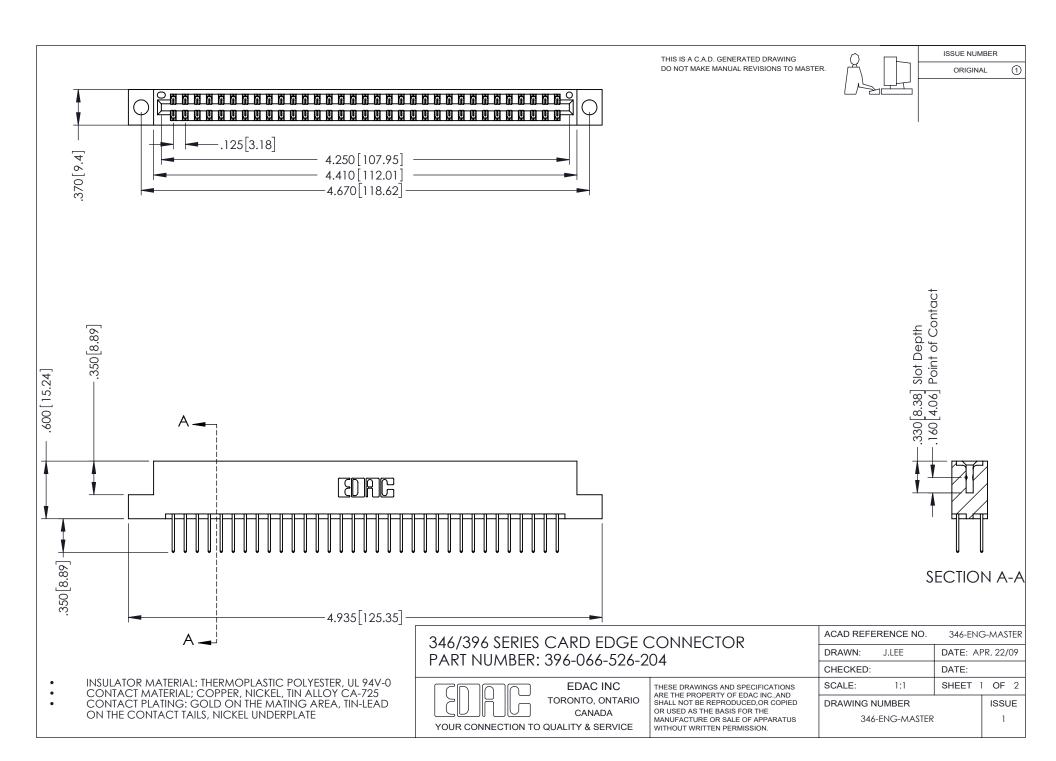

## 346/396 SERIES CARD EDGE CONNECTOR CONTACT CODE 555,556,558,559,560 DIMENSIONS

YOUR CONNECTION TO QUALITY & SERVICE

**EDAC INC** TORONTO, ONTARIO CANADA

THESE DRAWINGS AND SPECIFICATIONS ARE THE PROPERTY OF EDAC INC.,AND SHALL NOT BE REPRODUCED, OR COPIED OR USED AS THE BASIS FOR THE MANUFACTURE OR SALE OF APPARATUS WITHOUT WRITTEN PERMISSION.

ISSUE NUMBER ORIGINAL

1

**Contact Code 555** 

**Contact Code 556** 

INSULATOR MATERIAL: THERMOPLASTIC POLYESTER, UL 94V-0 CONTACT MATERIAL; COPPER, NICKEL, TIN ALLOY CA-725 CONTACT PLATING: GOLD ON THE MATING AREA, TIN-LEAD

ON THE CONTACT TAILS, NICKEL UNDERPLATE