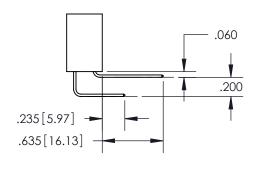

, TIN PLATING ON THE CONTACT TAILS, NICKEL UNDERPLATE

## 345/395 SERIES CARD EDGE CONNECTOR PART NUMBER: 395-114-559-504

YOUR CONNECTION TO QUALITY & SERVICE

**EDAC INC** TORONTO, ONTARIO CANADA

THESE DRAWINGS AND SPECIFICATIONS ARE THE PROPERTY OF EDAC INC.,AND SHALL NOT BE REPRODUCED, OR COPIED OR USED AS THE BASIS FOR THE MANUFACTURE OR SALE OF APPARATUS WITHOUT WRITTEN PERMISSION.

| ٦ |                     |                  |
|---|---------------------|------------------|
|   | ACAD REFERENCE NO.  | 345-ENG-MASTER   |
|   | DRAWN: R.STA.MONICA | DATE:MAY.16/2017 |
|   | CHECKED:            | DATE:            |
|   | SCALE: 1:1          | SHEET 1 OF 2     |
|   | DRAWING NUMBER      | ISSUE            |
|   | 345-ENG-MASTER      | 1 1              |



ORIGINAL 1

ISSUE NUMBER









**Contact Code 558** 

## **Contact Code 559**

Contact Code 560

- INSULATOR MATERIAL: THERMOPLASTIC POLYESTER, UL 94V-0
- DAP MATERIAL AVAILABLE UPON REQUEST
- CONTACT MATERIAL; COPPER ALLOY

CONTACT PLATING: GOLD ON THE MATING AREA, TIN PLATING ON THE CONTACT TAILS, NICKEL UNDERPLATE

\*FOR ALL OTHER SPECIFICATIONS REFER TO SHEET 3\*

## 345/395 SERIES CARD EDGE CONNECTOR CONTACT CODE 555,556,558,559,560 DIMENSIONS

YOUR CONNECTION TO QUALITY & SERVICE

**EDAC INC** TORONTO, ONTARIO CANADA

THESE DRAWINGS AND SPECIFICATIONS ARE THE PROPERTY OF EDAC INC.,AND SHALL NOT BE REPRODUCED, OR COPIED OR USED AS THE BASIS FOR THE MANUFACTURE OR SALE OF APPARATUS WITHOUT WRITTEN PERMISSION.

| ACAD REFERENCE NO.  | 345-ENG-MASTER   |
|---------------------|------------------|
| DRAWN: R.STA.