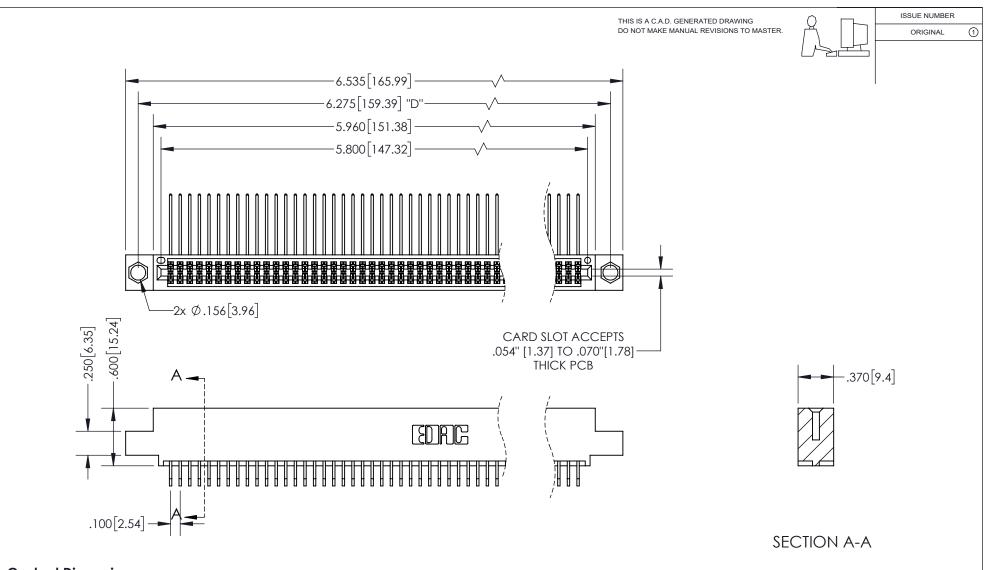

**Contact Dimensions:** 559-90 Degree Bend (Code 541 Contacts) See Sheet 2 for Contact Code 555, 556, 558, 559, 560 Dimensions

INSULATOR MATERIAL: THERMOPLASTIC PBT, UL 94V-0 CONTACT MATERIAL; COPPER TIN ALLOY CONTACT PLATING: GOLD ON THE MATING AREA, TIN PLATING ON THE CONTACT TAILS, NICKEL UNDERPLATE

## 345/395 SERIES CARD EDGE CONNECTOR PART NUMBER: 395-114-559-504

YOUR CONNECTION TO QUALITY & SERVICE

**EDAC INC** TORONTO, ONTARIO CANADA

THESE DRAWINGS AND SPECIFICATIONS ARE THE PROPERTY OF EDAC INC.,AND SHALL NOT BE REPRODUCED, OR COPIED OR USED AS THE BASIS FOR THE MANUFACTURE OR SALE OF APPARATUS WITHOUT WRITTEN PERMISSION.