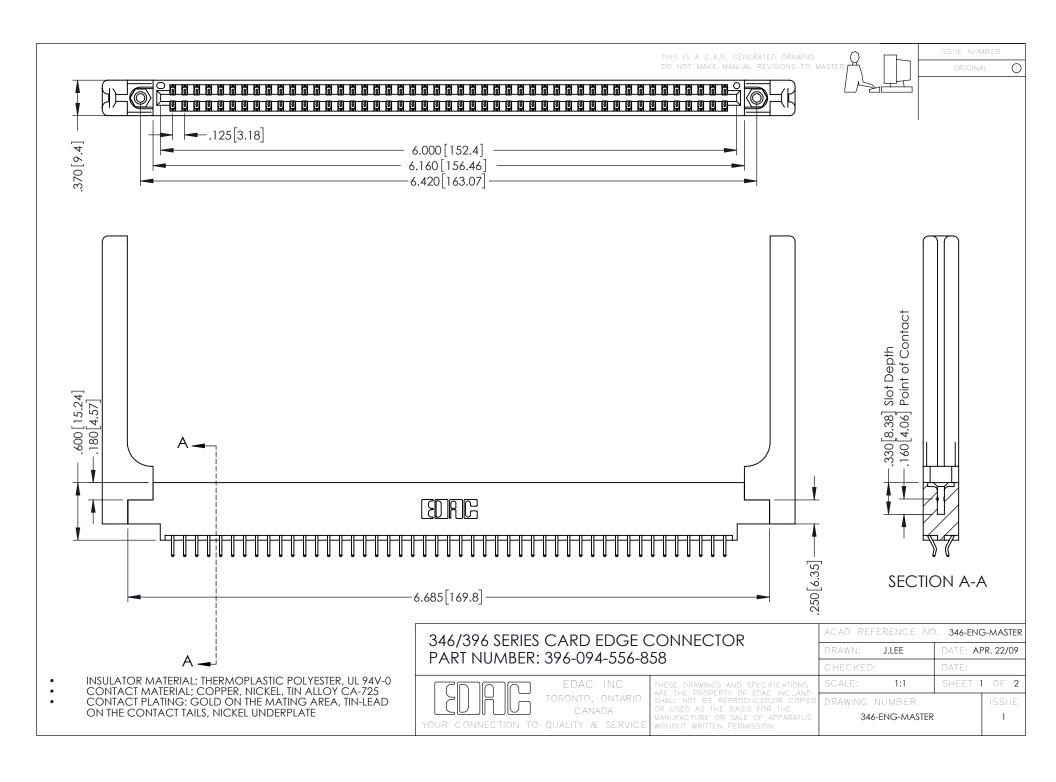

**Contact Code 555** 

**Contact Code 556** 

INSULATOR MATERIAL: THERMOPLASTIC POLYESTER, UL 94V-0 CONTACT MATERIAL; COPPER, NICKEL, TIN ALLOY CA-725

CONTACT PLATING: GOLD ON THE MATING AREA, TIN-LEAD ON THE CONTACT TAILS, NICKEL UNDERPLATE

## 346/396 SERIES CARD EDGE CONNECTOR CONTACT CODE 555,556,558,559,560 DIMENSIONS

YOUR CONNECTION TO QUALITY & SERVICE

|   | ACAD REFERENCE NO. 346-ENG-MASTER |                  |
|---|-----------------------------------|------------------|
|   | DRAWN: J.LEE                      | DATE: APR. 22/09 |
|   | CHECKED:                          | DATE:            |
|   | SCALE: 1:1                        | SHEET 2 OF 2     |
| D | DRAWING NUMBER                    | ISSUE            |