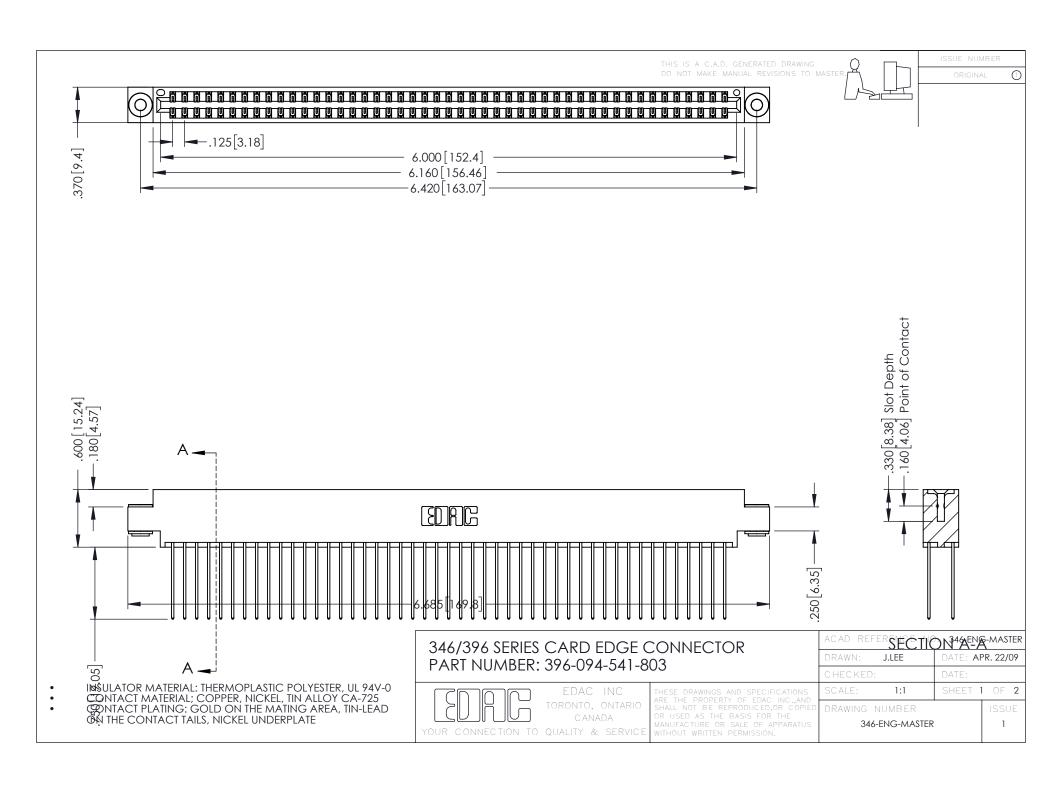

**Contact Code 555** 

**Contact Code 556** 

INSULATOR MATERIAL: THERMOPLASTIC POLYESTER, UL 94V-0 CONTACT MATERIAL; COPPER, NICKEL, TIN ALLOY CA-725

CONTACT PLATING: GOLD ON THE MATING AREA, TIN-LEAD ON THE CONTACT TAILS, NICKEL UNDERPLATE