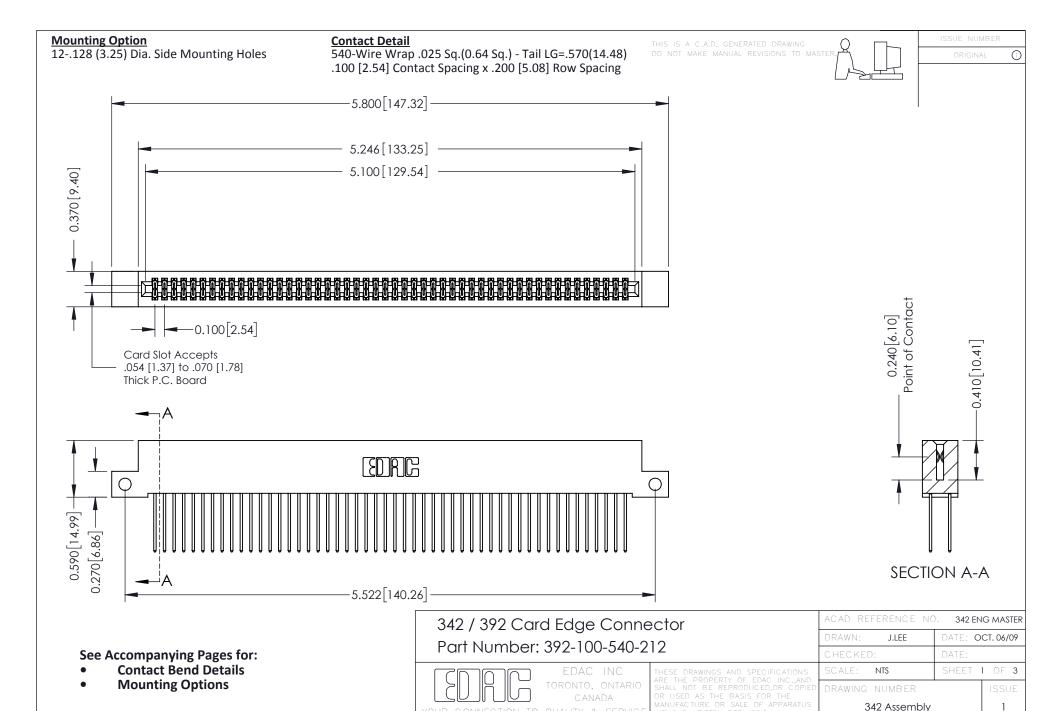

YOUR CONNECTION TO QUALITY & SERVICE

THIS IS A C.A.D. GENERATED DRAWING DO NOT MAKE MANUAL REVISIONS TO MASTER. ISSUE NUMBER

ORIGINAL

1



| 342 / 392 Series Card Edge Connector<br>Contact Bend Detail |                                                                                                                                                                                                  | ACAD REFERENCE NO. 342 ENG MASTER |             |                  |        |
|-------------------------------------------------------------|--------------------------------------------------------------------------------------------------------------------------------------------------------------------------------------------------|-----------------------------------|-------------|-----------