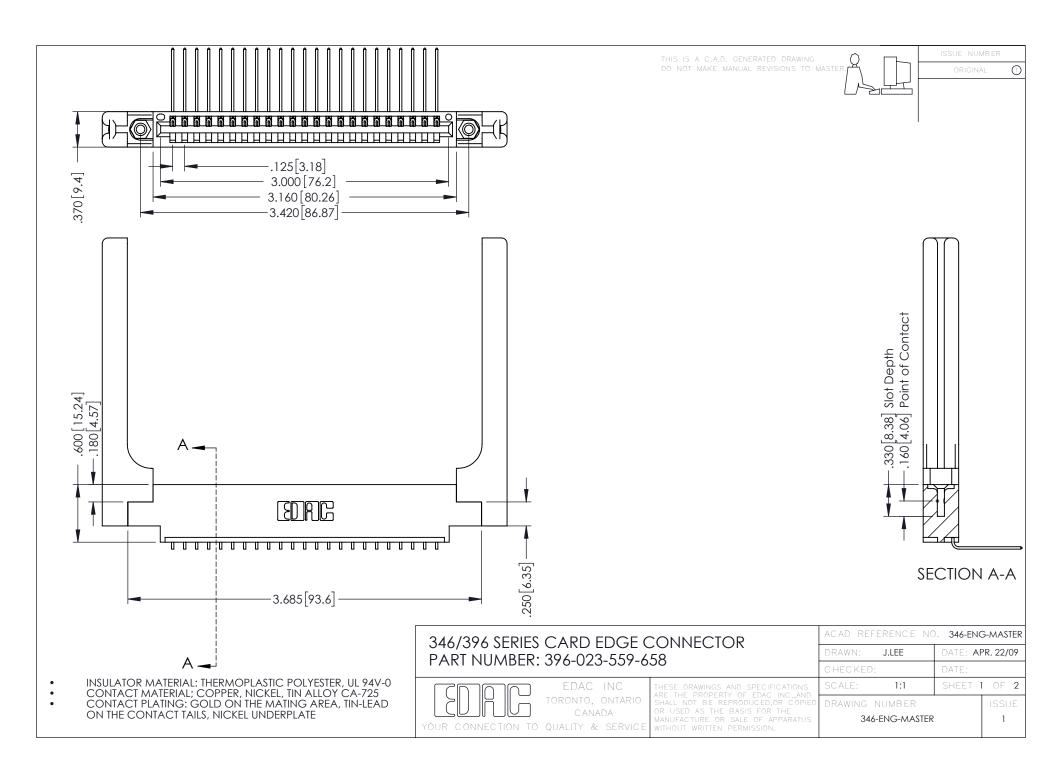

**Contact Code 555** 

**Contact Code 556** 

INSULATOR MATERIAL: THERMOPLASTIC POLYESTER, UL 94V-0 CONTACT MATERIAL; COPPER, NICKEL, TIN ALLOY CA-725

CONTACT PLATING: GOLD ON THE MATING AREA, TIN-LEAD ON THE CONTACT TAILS, NICKEL UNDERPLATE

## 346/396 SERIES CARD EDGE CONNECTOR CONTACT CODE 555,556,558,559,560 DIMENSIONS

YOUR CONNECTION TO QUALITY & SERVICE

|   | ACAD REFERENCE NO. 346-ENG-MASTER |                  |
|---|-----------------------------------|------------------|
|   | DRAWN: J.LEE                      | DATE: APR. 22/09 |
|   | CHECKED:                          | DATE:            |
|   | SCALE: 1:1                        | SHEET 2 OF 2     |
| D | DRAWING NUMBER                    | ISSUE            |