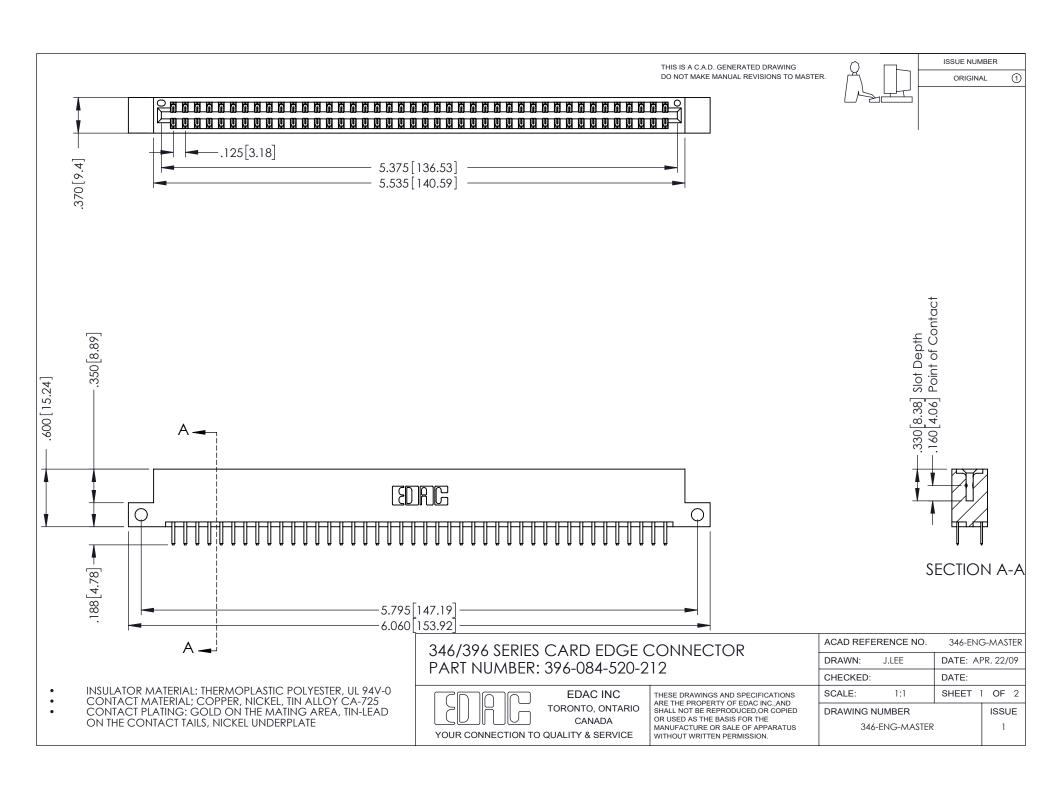

## **Contact Code 556**

INSULATOR MATERIAL: THERMOPLASTIC POLYESTER, UL 94V-0 CONTACT MATERIAL; COPPER, NICKEL, TIN ALLOY CA-725 CONTACT PLATING: GOLD ON THE MATING AREA, TIN-LEAD

ON THE CONTACT TAILS, NICKEL UNDERPLATE

## 346/396 SERIES CARD EDGE CONNECTOR CONTACT CODE 555,556,558,559,560 DIMENSIONS

YOUR CONNECTION TO QUALITY & SERVICE

**EDAC INC** TORONTO, ONTARIO CANADA

THESE DRAWINGS AND SPECIFICATIONS ARE THE PROPERTY OF EDAC INC.,AND SHALL NOT BE REPRODUCED, OR COPIED OR USED AS THE BASIS FOR THE MANUFACTURE OR SALE OF APPARATUS WITHOUT WRITTEN PERMISSION.