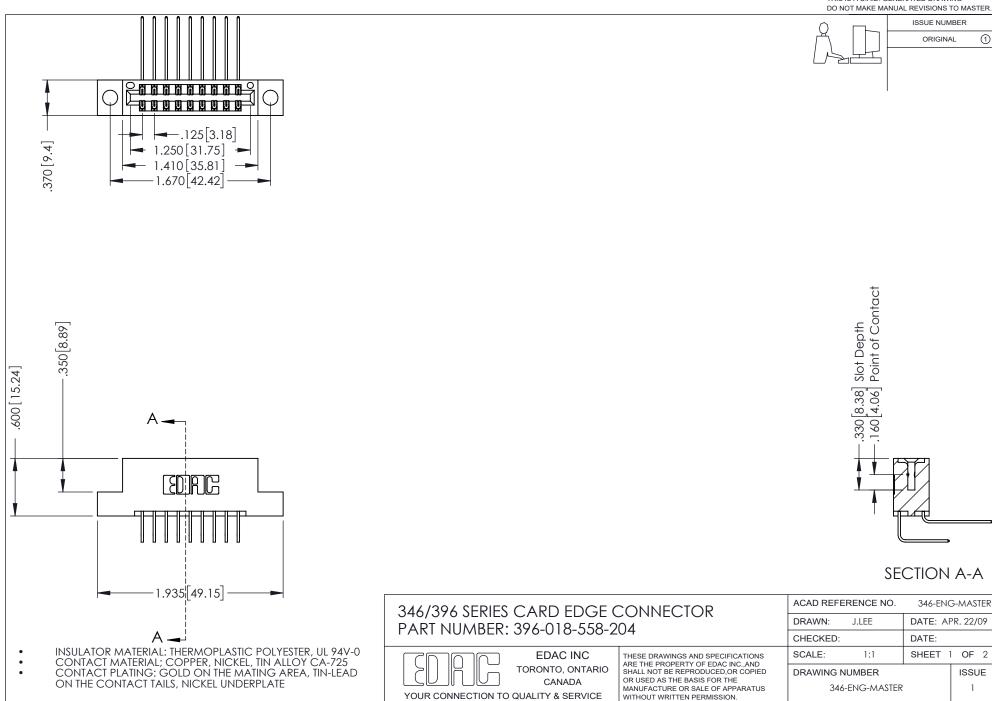

## **Contact Code 556**

INSULATOR MATERIAL: THERMOPLASTIC POLYESTER, UL 94V-0 CONTACT MATERIAL; COPPER, NICKEL, TIN ALLOY CA-725 CONTACT PLATING: GOLD ON THE MATING AREA, TIN-LEAD

ON THE CONTACT TAILS, NICKEL UNDERPLATE

## 346/396 SERIES CARD EDGE CONNECTOR CONTACT CODE 555,556,558,559,560 DIMENSIONS

YOUR CONNECTION TO QUALITY & SERVICE

**EDAC INC** TORONTO, ONTARIO CANADA

THESE DRAWINGS AND SPECIFICATIONS ARE THE PROPERTY OF EDAC INC.,AND SHALL NOT BE REPRODUCED, OR COPIED OR USED AS THE BASIS FOR THE MANUFACTURE OR SALE OF APPARATUS WITHOUT WRITTEN PERMISSION.