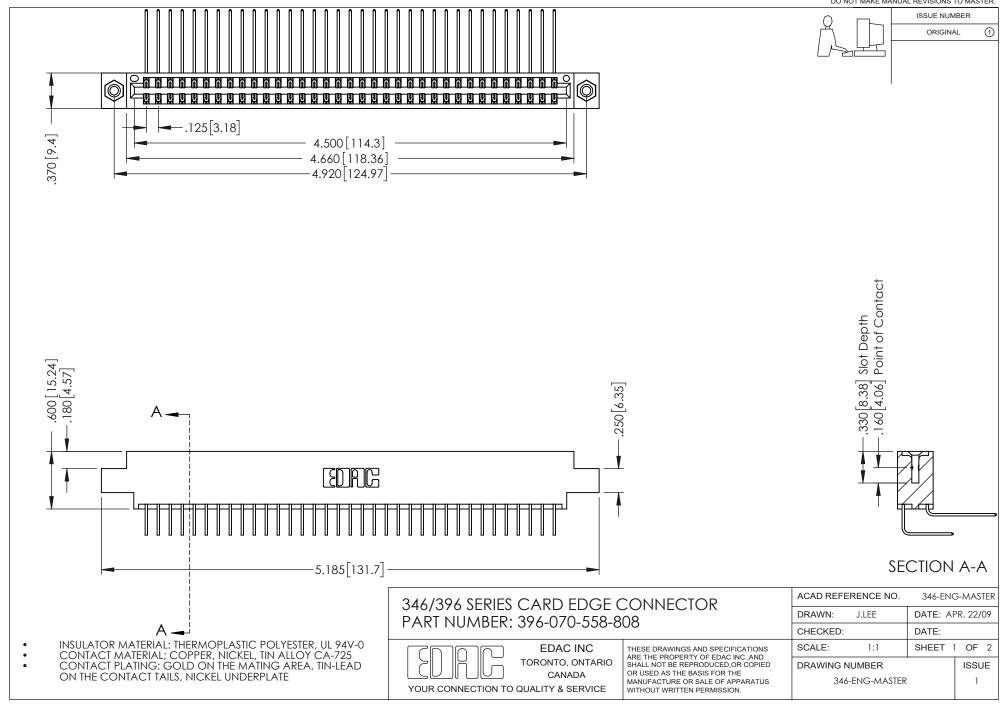

## **Contact Code 556**

INSULATOR MATERIAL: THERMOPLASTIC POLYESTER, UL 94V-0 CONTACT MATERIAL; COPPER, NICKEL, TIN ALLOY CA-725 CONTACT PLATING: GOLD ON THE MATING AREA, TIN-LEAD

ON THE CONTACT TAILS, NICKEL UNDERPLATE

## 346/396 SERIES CARD EDGE CONNECTOR CONTACT CODE 555,556,558,559,560 DIMENSIONS

YOUR CONNECTION TO QUALITY & SERVICE

**EDAC INC** TORONTO, ONTARIO CANADA

THESE DRAWINGS AND SPECIFICATIONS ARE THE PROPERTY OF EDAC INC.,AND SHALL NOT BE REPRODUCED, OR COPIED OR USED AS THE BASIS FOR THE MANUFACTURE OR SALE OF APPARATUS WITHOUT WRITTEN PERMISSION.