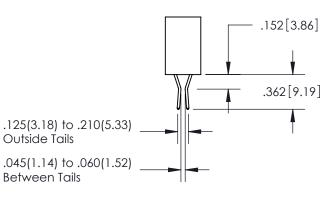

ISSUE NUMBER

ORIGINAL

1

.060 .200 .235 [5.97] .635 [16.13]

**Contact Code 558** 

**Contact Code 559** 

**Contact Code 560** 

ACAD REFERENCE NO

**Outside Tails** 

Between Tails

|   | THE THE THE THE     | 040 EI10 W/ OTEK |
|---|---------------------|------------------|
|   | DRAWN: R.STA.MONICA | DATE:MAY.16/2017 |
| ) | CHECKED:            | DATE:            |
|   | SCALE: 1:1          | SHEET 2 OF 2     |
|   | DRAWING NUMBER      | ISSUE            |
|   | 345-ENG-MASTER      | 1                |