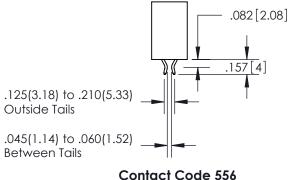

ISSUE NUMBER

ORIGINAL

1

.060 .200 .235 [5.97] .635 [16.13]

**Contact Code 558** 

**Contact Code 559** 

**Contact Code 560** 

ACAD REFERENCE NO

**Outside Tails** 

Between Tails

|   | THE THE THE THE     | 040 EI10 W/ OTEK |
|---|---------------------|------------------|
|   | DRAWN: R.STA.MONICA | DATE:MAY.16/2017 |
| ) | CHECKED:            | DATE:            |
|   | SCALE: 1:1          | SHEET 2 OF 2     |
|   | DRAWING NUMBER      | ISSUE            |
|   | 345-ENG-MASTER      | 1                |