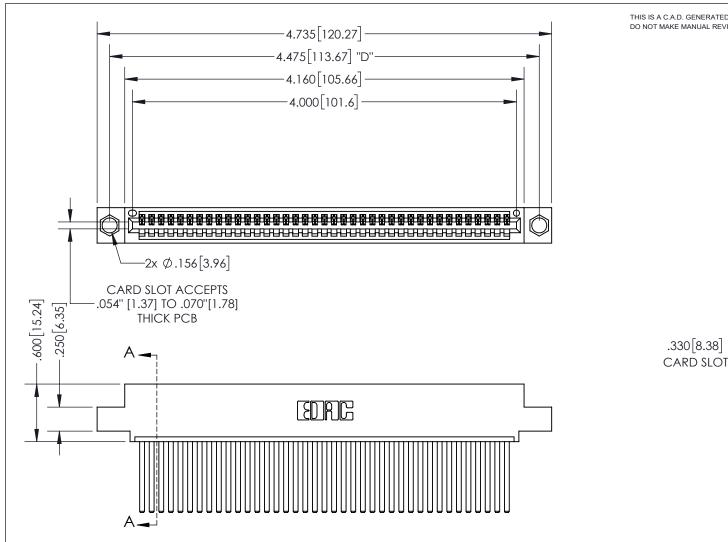

345/395 SERIES CARD EDGE CONNECTOR PART NUMBER: 395-039-544-404

YOUR CONNECTION TO QUALITY & SERVICE

**EDAC INC** TORONTO, ONTARIO CANADA

ARE THE PROPERTY OF EDAC INC.,AND SHALL NOT BE REPRODUCED, OR COPIED OR USED AS THE BASIS FOR THE MANUFACTURE OR SALE OF APPARATUS WITHOUT WRITTEN PERMISSION.

THESE DRAWINGS AND SPECIFICATIONS

| ACAD REFERENCE NO.  | 345-ENG-MASTER  |
|---------------------|-----------------|
| DRAWN: R.STA.MONICA | DATEMAY.16/2017 |
| CHECKED:            | DATE:           |
| SCALE: 1:1          | SHEET 1 OF 2    |
| DRAWING NUMBER      | ISSUE           |
| 345-ENG-MASTER      | 1               |