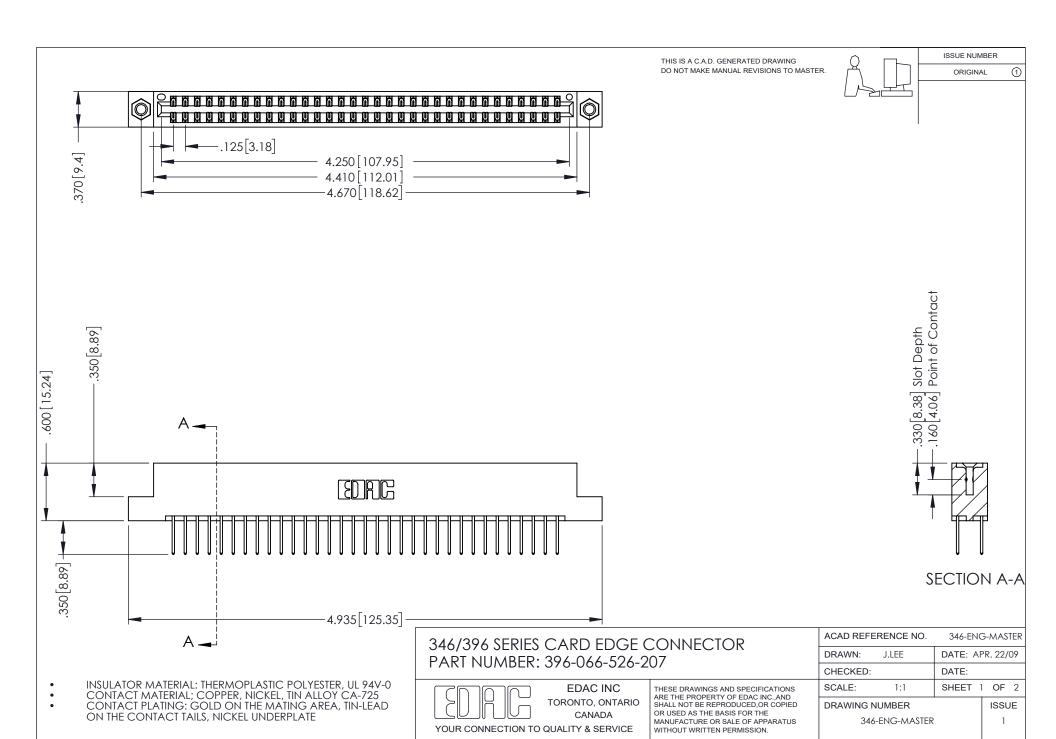

ISSUE NUMBER ORIGINAL

1

**Contact Code 555** 

**Contact Code 556** 

INSULATOR MATERIAL: THERMOPLASTIC POLYESTER, UL 94V-0 CONTACT MATERIAL; COPPER, NICKEL, TIN ALLOY CA-725 CONTACT PLATING: GOLD ON THE MATING AREA, TIN-LEAD

ON THE CONTACT TAILS, NICKEL UNDERPLATE

## 346/396 SERIES CARD EDGE CONNECTOR CONTACT CODE 555,556,558,559,560 DIMENSIONS

YOUR CONNECTION TO QUALITY & SERVICE

**EDAC INC** TORONTO, ONTARIO CANADA

THESE DRAWINGS AND SPECIFICATIONS ARE THE PROPERTY OF EDAC INC.,AND SHALL NOT BE REPRODUCED, OR COPIED OR USED AS THE BASIS FOR THE MANUFACTURE OR SALE OF APPARATUS WITHOUT WRITTEN PERMISSION.