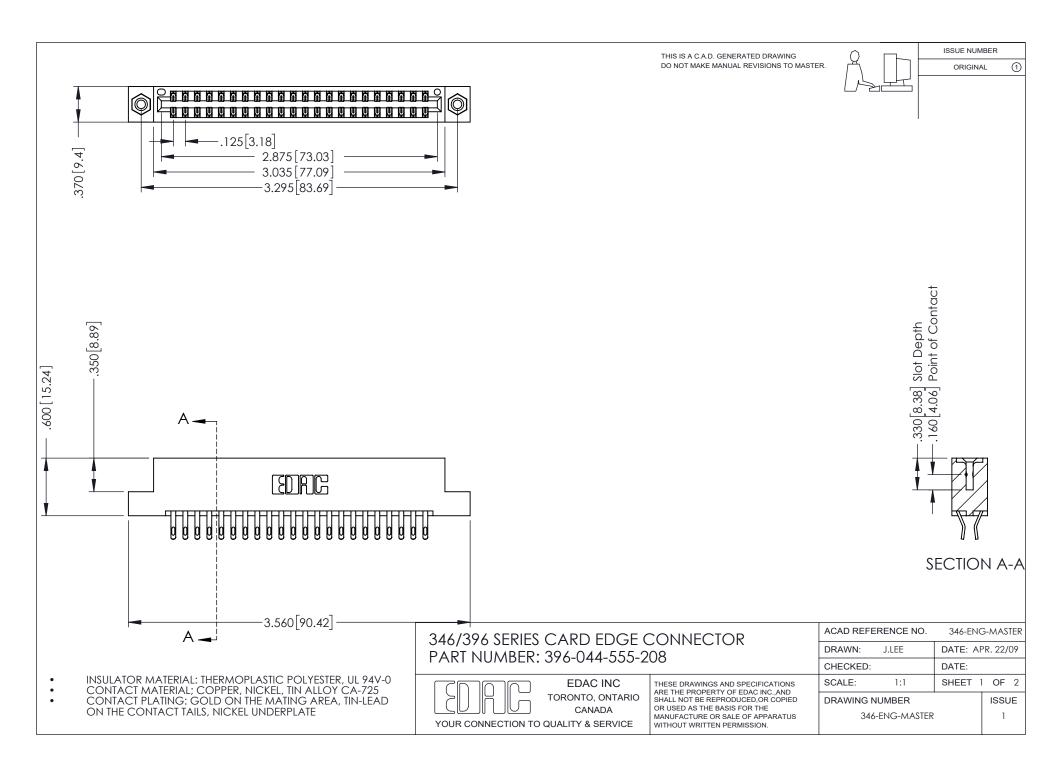

## **Contact Code 556**

INSULATOR MATERIAL: THERMOPLASTIC POLYESTER, UL 94V-0 CONTACT MATERIAL; COPPER, NICKEL, TIN ALLOY CA-725 CONTACT PLATING: GOLD ON THE MATING AREA, TIN-LEAD

ON THE CONTACT TAILS, NICKEL UNDERPLATE

## 346/396 SERIES CARD EDGE CONNECTOR CONTACT CODE 555,556,558,559,560 DIMENSIONS

YOUR CONNECTION TO QUALITY & SERVICE

**EDAC INC** TORONTO, ONTARIO CANADA

THESE DRAWINGS AND SPECIFICATIONS ARE THE PROPERTY OF EDAC INC.,AND SHALL NOT BE REPRODUCED, OR COPIED OR USED AS THE BASIS FOR THE MANUFACTURE OR SALE OF APPARATUS WITHOUT WRITTEN PERMISSION.