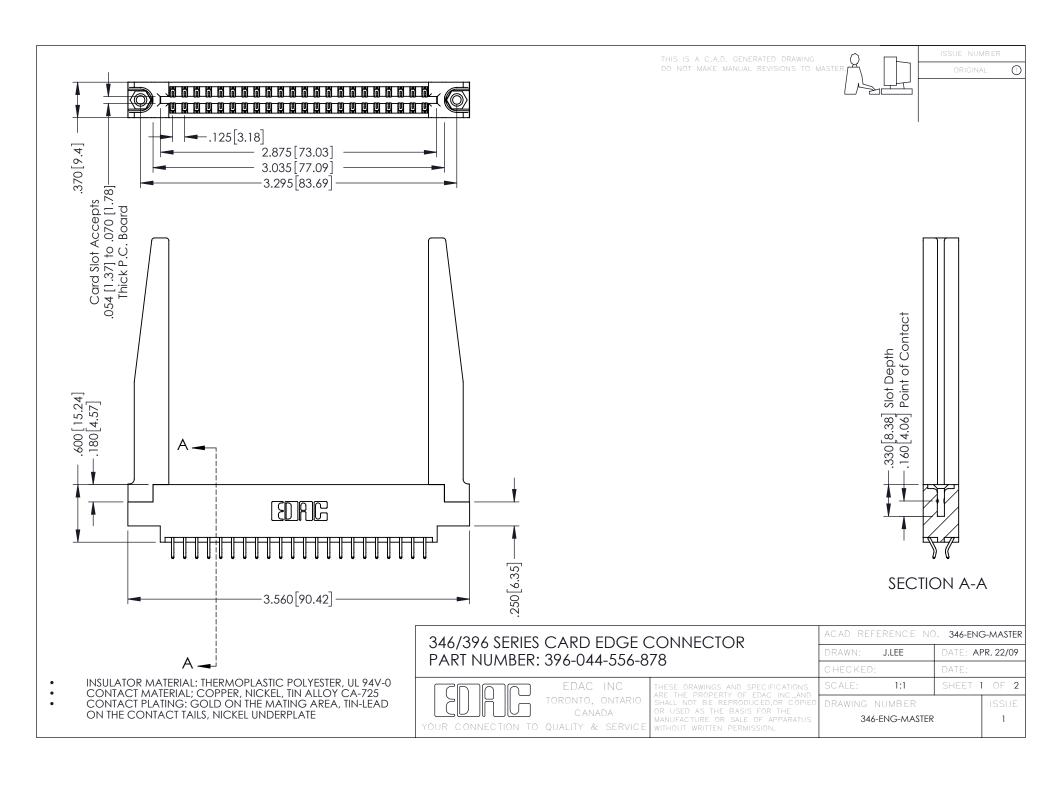

**Contact Code 555** 

**Contact Code 556** 

INSULATOR MATERIAL: THERMOPLASTIC POLYESTER, UL 94V-0 CONTACT MATERIAL; COPPER, NICKEL, TIN ALLOY CA-725

CONTACT PLATING: GOLD ON THE MATING AREA, TIN-LEAD ON THE CONTACT TAILS, NICKEL UNDERPLATE

## 346/396 SERIES CARD EDGE CONNECTOR CONTACT CODE 555,556,558,559,560 DIMENSIONS

YOUR CONNECTION TO QUALITY & SERVICE

|   | ACAD REFERENCE NO. 346-ENG-MASTER |                  |
|---|-----------------------------------|------------------|
|   | DRAWN: J.LEE                      | DATE: APR. 22/09 |
|   | CHECKED:                          | DATE:            |
|   | SCALE: 1:1                        | SHEET 2 OF 2     |
| D | DRAWING NUMBER                    | ISSUE            |