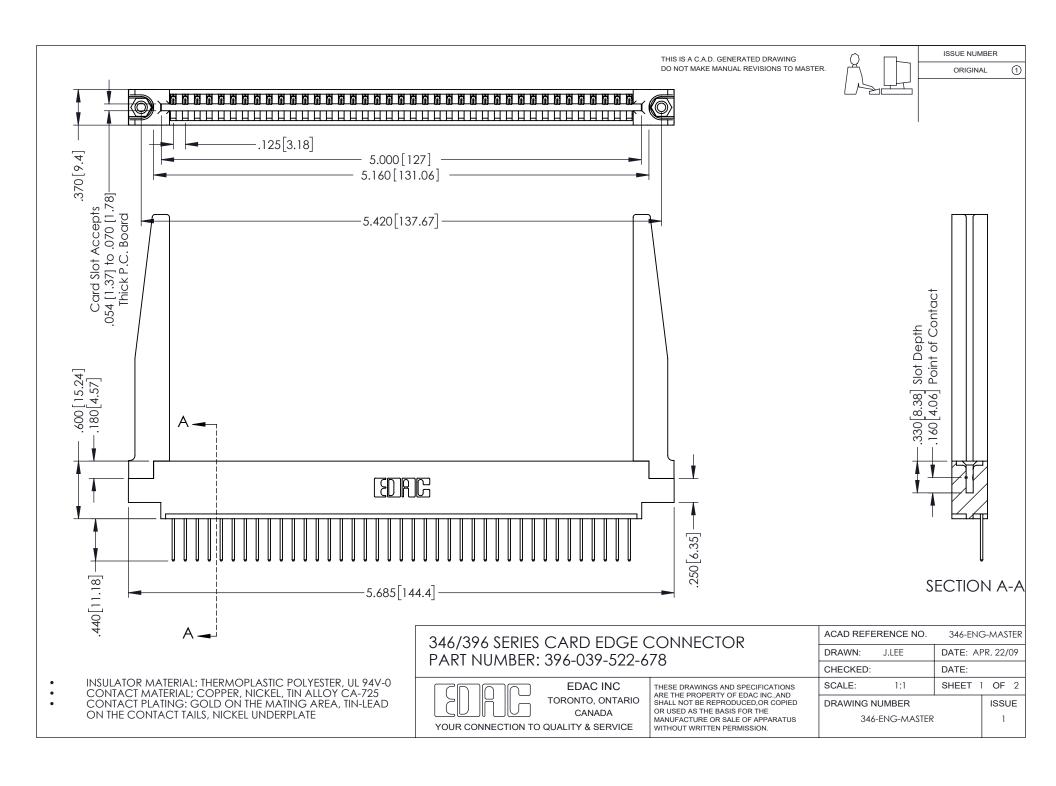

## **Contact Code 556**

INSULATOR MATERIAL: THERMOPLASTIC POLYESTER, UL 94V-0 CONTACT MATERIAL; COPPER, NICKEL, TIN ALLOY CA-725 CONTACT PLATING: GOLD ON THE MATING AREA, TIN-LEAD

ON THE CONTACT TAILS, NICKEL UNDERPLATE

## 346/396 SERIES CARD EDGE CONNECTOR CONTACT CODE 555,556,558,559,560 DIMENSIONS

YOUR CONNECTION TO QUALITY & SERVICE

**EDAC INC** TORONTO, ONTARIO CANADA

THESE DRAWINGS AND SPECIFICATIONS ARE THE PROPERTY OF EDAC INC.,AND SHALL NOT BE REPRODUCED, OR COPIED OR USED AS THE BASIS FOR THE MANUFACTURE OR SALE OF APPARATUS WITHOUT WRITTEN PERMISSION.