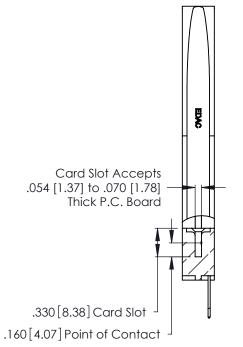

THIS IS A C.A.D. GENERATED DRAWING DO NOT MAKE MANUAL REVISIONS TO MASTER.

ISSUE NUMBER ORIGINAL 1

346/396 SERIES CARD EDGE CONNECTOR PART NUMBER: 396-005-522-678

**EDAC INC** TORONTO, ONTARIO CANADA

THESE DRAWINGS AND SPECIFICATIONS ARE THE PROPERTY OF EDAC INC.,AND SHALL NOT BE REPRODUCED, OR COPIED OR USED AS THE BASIS FOR THE MANUFACTURE OR SALE OF APPARATUS WITHOUT WRITTEN PERMISSION.