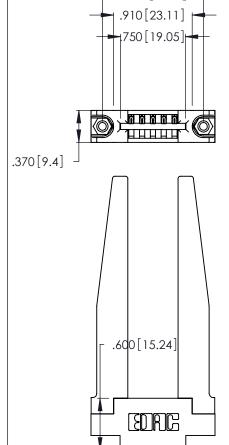

<u>Contact Dimensions:</u>
522-P.C. Tail .025 Sq. (0.64 Sq.) - Tail LG. =.440 (11.18)
.125 (3.18) Contact Spacing x .250 (6.35) Row Spacing

1.170 29.72

- INSULATOR MATERIAL: THERMOPLASTIC POLYESTER, UL 94V-0 CONTACT MATERIAL; COPPER, NICKEL, TIN ALLOY CA-725
- CONTACT PLATING: GOLD ON THE MATING AREA, TIN-LEAD ON THE CONTACT TAILS, NICKEL UNDERPLATE

THIS IS A C.A.D. GENERATED DRAWING DO NOT MAKE MANUAL REVISIONS TO MASTER.

ISSUE NUMBER ORIGINAL 1

346/396 SERIES CARD EDGE CONNECTOR PART NUMBER: 396-005-522-678

**EDAC INC** TORONTO, ONTARIO CANADA

THESE DRAWINGS AND SPECIFICATIONS ARE THE PROPERTY OF EDAC INC.,AND SHALL NOT BE REPRODUCED, OR COPIED OR USED AS THE BASIS FOR THE MANUFACTURE OR SALE OF APPARATUS WITHOUT WRITTEN PERMISSION.