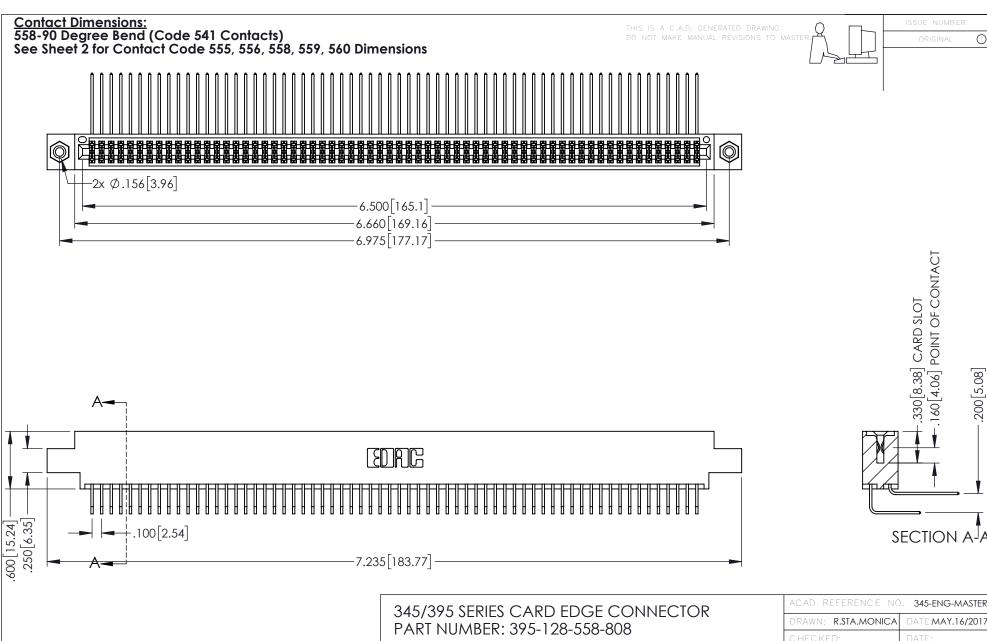

- INSULATOR MATERIAL: THERMOPLASTIC PBT BLACK, UL 94V-0
- CONTACT MATERIAL; COPPER TIN ALLOY CONTACT PLATING: GOLD ON THE MATING AREA, TIN PLATING ON THE CONTACT TAILS, NICKEL UNDERPLATE

YOUR CONNECTION TO QUALITY & SERVICE