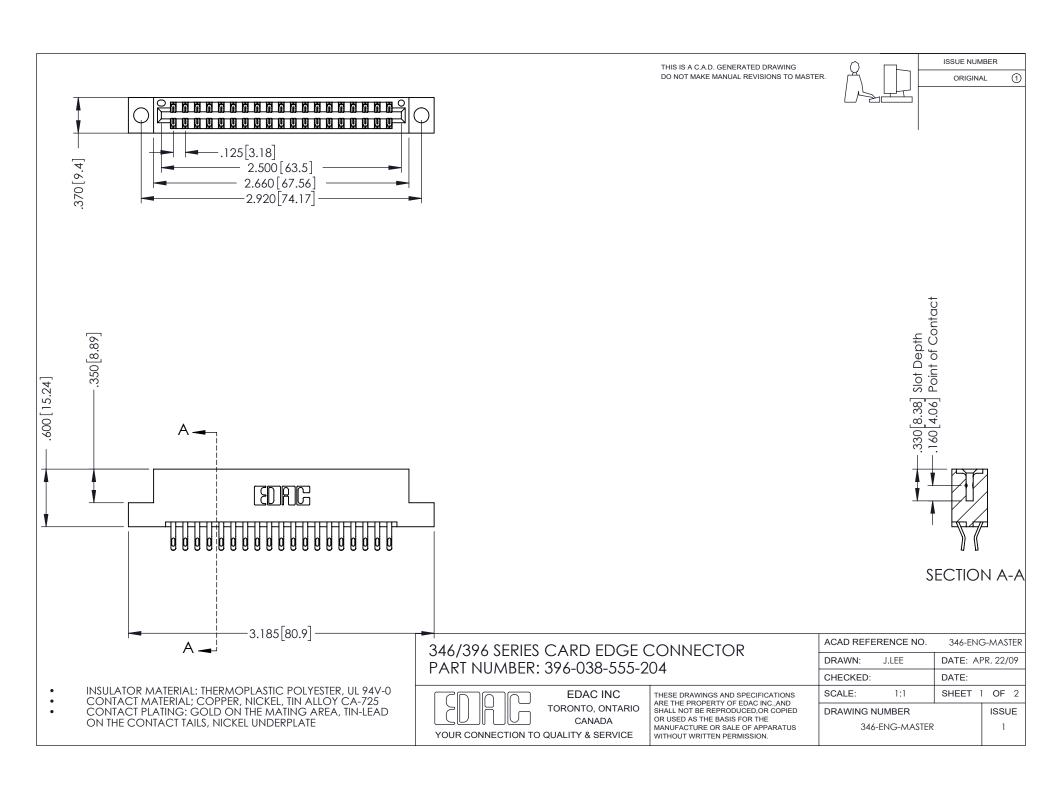

ISSUE NUMBER ORIGINAL 1

## **Contact Code 556**

INSULATOR MATERIAL: THERMOPLASTIC POLYESTER, UL 94V-0 CONTACT MATERIAL; COPPER, NICKEL, TIN ALLOY CA-725 CONTACT PLATING: GOLD ON THE MATING AREA, TIN-LEAD

ON THE CONTACT TAILS, NICKEL UNDERPLATE

## 346/396 SERIES CARD EDGE CONNECTOR CONTACT CODE 555,556,558,559,560 DIMENSIONS

YOUR CONNECTION TO QUALITY & SERVICE

**EDAC INC** TORONTO, ONTARIO CANADA

THESE DRAWINGS AND SPECIFICATIONS ARE THE PROPERTY OF EDAC INC.,AND SHALL NOT BE REPRODUCED, OR COPIED OR USED AS THE BASIS FOR THE MANUFACTURE OR SALE OF APPARATUS WITHOUT WRITTEN PERMISSION.