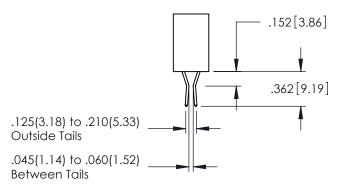

**SECTION A-A** 

**Contact Code 558** 

Contact Code 559

**Contact Code 560** 

- INSULATOR MATERIAL: THERMOPLASTIC POLYESTER, UL 94V-0 DAP MATERIAL AVAILABLE UPON REQUEST

CONTACT MATERIAL; COPPER ALLOY CONTACT PLATING: GOLD ON THE MATING AREA, TIN PLATING ON THE CONTACT TAILS, NICKEL UNDERPLATE

## 345/395 SERIES CARD EDGE CONNECTOR CONTACT CODE 555,556,558,559,560 DIMENSIONS

YOUR CONNECTION TO QUALITY & SERVICE

ACAD REFERENCE NO. 345-ENG-MASTER DATE:MAY.16/2017 DRAWN: R.STA.MONICA 1:1 SHEET 2 OF 2 345-ENG-MASTER