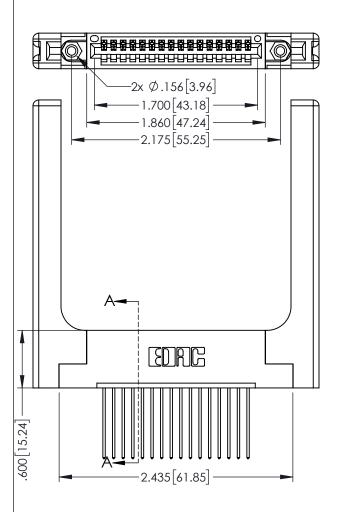

Contact Dimensions: 541-Wire Wrap .025 Sq.(0.64 Sq.) - Tail LG=.750(19.05) .100 (2.54) Contact Spacing x .200 (5.08) Row Spacing

..330[8.38] CARD SLOT .160[4.06] POINT OF CONTACT

INSULATOR MATERIAL: THERMOPLASTIC PBT BLACK, UL 94V-0

CONTACT MATERIAL; COPPER TIN ALLOY CONTACT PLATING: GOLD ON THE MATING AREA, TIN PLATING ON THE CONTACT TAILS, NICKEL UNDERPLATE

| 345/395 | SERIES CARD  | EDGE CON  | NECTOR |
|---------|--------------|-----------|--------|
| PART NU | MBER: 395-01 | 6-541-158 |        |

CANADA

YOUR CONNECTION TO QUALITY & SERVICE

| THESE DRAWINGS AND SPECIFICATIONS<br>ARE THE PROPERTY OF EDAC INC.,AND<br>SHALL NOT BE REPRODUCED,OR COPIED |
|-------------------------------------------------------------------------------------------------------------|
| OR USED AS THE BASIS FOR THE MANUFACTURE OR SALE OF APPARATUS WITHOUT WRITTEN PERMISSION.                   |
| WITHOUT WRITTEN PERMISSION.                                                                                 |

| ACAD REFERENCE NO. 345-ENG-MASTER |                 |           |  |  |
|-----------------------------------|-----------------|-----------|--|--|
| DRAWN: R.STA.MONICA               | DATE: <b>MA</b> | Y.16/2017 |  |  |
| CHECKED:                          | DATE:           |           |  |  |
| SCALE: 1:1                        | SHEET 1         | OF 2      |  |  |
| DRAWING NUMBER                    | ISSUE           |           |  |  |
| 345-ENG-MASTER                    | 1               |           |  |  |