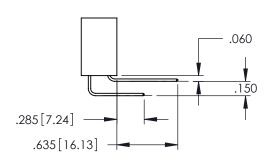

**SECTION A-A** 

**Contact Code 558** 

Contact Code 559

**Contact Code 560** 

- INSULATOR MATERIAL: THERMOPLASTIC POLYESTER, UL 94V-0 DAP MATERIAL AVAILABLE UPON REQUEST

CONTACT MATERIAL; COPPER ALLOY CONTACT PLATING: GOLD ON THE MATING AREA, TIN PLATING ON THE CONTACT TAILS, NICKEL UNDERPLATE

## 345/395 SERIES CARD EDGE CONNECTOR CONTACT CODE 555,556,558,559,560 DIMENSIONS

YOUR CONNECTION TO QUALITY & SERVICE

ACAD REFERENCE NO. 345-ENG-MASTER DATE:MAY.16/2017 DRAWN: R.STA.MONICA 1:1 SHEET 2 OF 2 345-ENG-MASTER