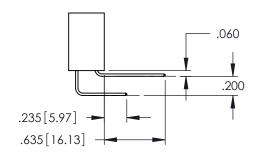

**SECTION A-A** 

**Contact Code 558** 

Contact Code 559

**Contact Code 560** 

- INSULATOR MATERIAL: THERMOPLASTIC POLYESTER, UL 94V-0 DAP MATERIAL AVAILABLE UPON REQUEST

CONTACT MATERIAL; COPPER ALLOY CONTACT PLATING: GOLD ON THE MATING AREA, TIN PLATING ON THE CONTACT TAILS, NICKEL UNDERPLATE

## 345/395 SERIES CARD EDGE CONNECTOR CONTACT CODE 555,556,558,559,560 DIMENSIONS

YOUR CONNECTION TO QUALITY & SERVICE

ACAD REFERENCE NO. 345-ENG-MASTER DATE:MAY.16/2017 DRAWN: R.STA.MONICA 1:1 SHEET 2 OF 2 345-ENG-MASTER