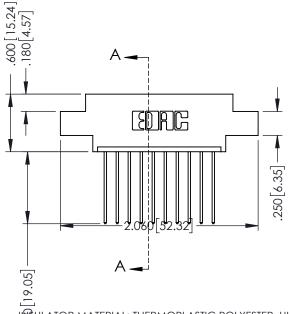

## **Contact Code 555**

## **Contact Code 556**

INSULATOR MATERIAL: THERMOPLASTIC POLYESTER, UL 94V-0 CONTACT MATERIAL; COPPER, NICKEL, TIN ALLOY CA-725 CONTACT PLATING: GOLD ON THE MATING AREA, TIN-LEAD

ON THE CONTACT TAILS, NICKEL UNDERPLATE

## 346/396 SERIES CARD EDGE CONNECTOR CONTACT CODE 555,556,558,559,560 DIMENSIONS

YOUR CONNECTION TO QUALITY & SERVICE

**EDAC INC** TORONTO, ONTARIO CANADA

THESE DRAWINGS AND SPECIFICATIONS ARE THE PROPERTY OF EDAC INC.,AND SHALL NOT BE REPRODUCED, OR COPIED OR USED AS THE BASIS FOR THE MANUFACTURE OR SALE OF APPARATUS WITHOUT WRITTEN PERMISSION.