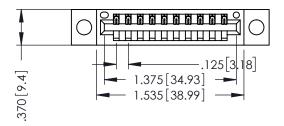

THIS IS A C.A.D. GENERATED DRAWING DO NOT MAKE MANUAL REVISIONS TO MASTER.

ISSUE NUMBER

ORIGINAL

1

IBULATOR MATERIAL: THERMOPLASTIC POLYESTER, UL 94V-0 CONTACT MATERIAL; COPPER, NICKEL, TIN\_ALLOY CA-725 CONTACT PLATING: GOLD ON THE MATING AREA, TIN-LEAD ON THE CONTACT TAILS, NICKEL UNDERPLATE

346/396 SERIES CARD EDGE CONNECTOR PART NUMBER: 396-010-541-604

YOUR CONNECTION TO QUALITY & SERVICE

**EDAC INC** TORONTO, ONTARIO CANADA

THESE DRAWINGS AND SPECIFICATIONS ARE THE PROPERTY OF EDAC INC.,AND SHALL NOT BE REPRODUCED,OR COPIED OR USED AS THE BASIS FOR THE MANUFACTURE OR SALE OF APPARATUS WITHOUT WRITTEN PERMISSION.