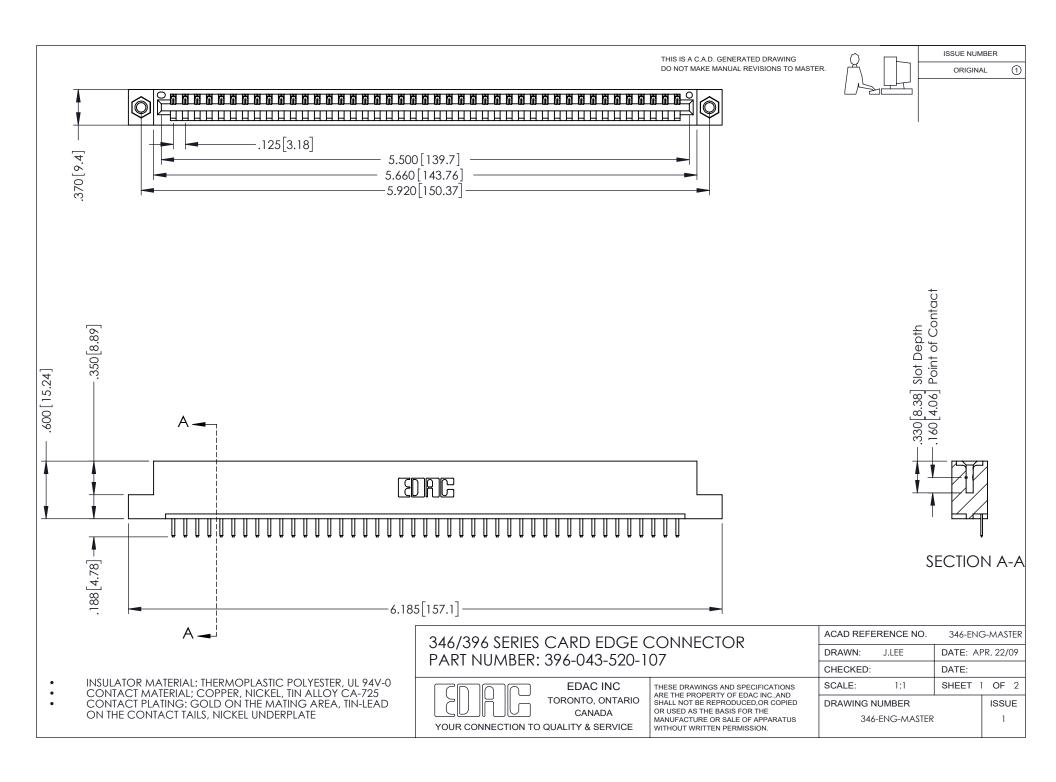

## **Contact Code 556**

INSULATOR MATERIAL: THERMOPLASTIC POLYESTER, UL 94V-0 CONTACT MATERIAL; COPPER, NICKEL, TIN ALLOY CA-725 CONTACT PLATING: GOLD ON THE MATING AREA, TIN-LEAD

ON THE CONTACT TAILS, NICKEL UNDERPLATE

## 346/396 SERIES CARD EDGE CONNECTOR CONTACT CODE 555,556,558,559,560 DIMENSIONS

YOUR CONNECTION TO QUALITY & SERVICE

**EDAC INC** TORONTO, ONTARIO CANADA

THESE DRAWINGS AND SPECIFICATIONS ARE THE PROPERTY OF EDAC INC.,AND SHALL NOT BE REPRODUCED, OR COPIED OR USED AS THE BASIS FOR THE MANUFACTURE OR SALE OF APPARATUS WITHOUT WRITTEN PERMISSION.