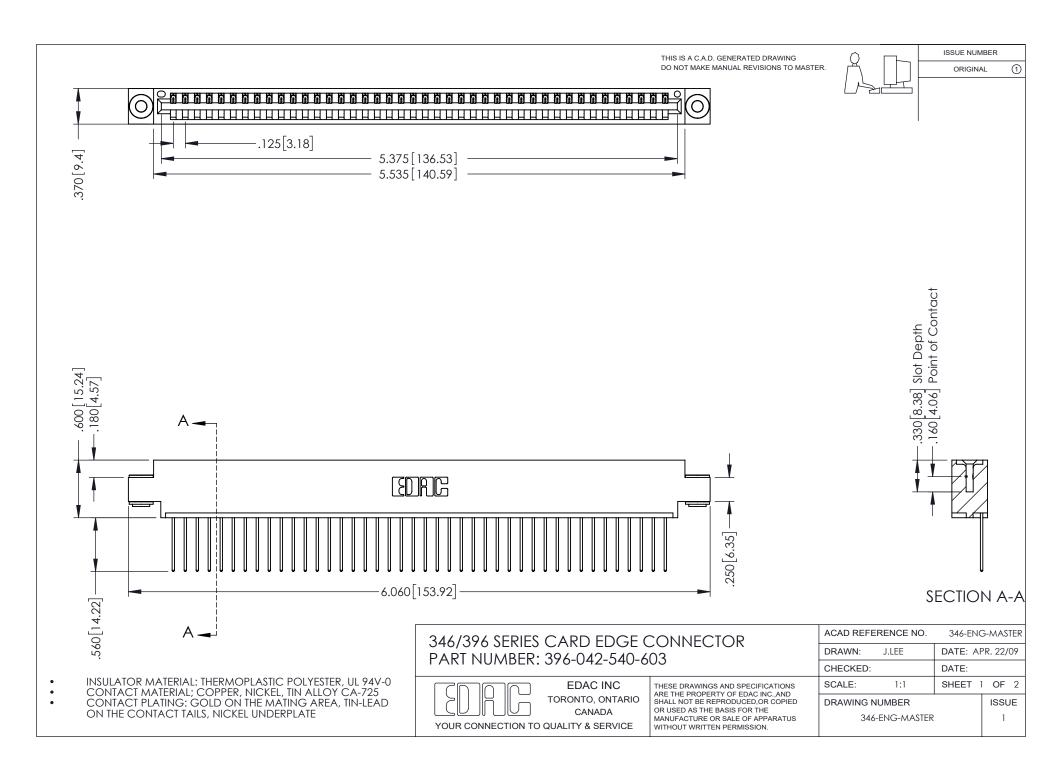

## **Contact Code 556**

INSULATOR MATERIAL: THERMOPLASTIC POLYESTER, UL 94V-0 CONTACT MATERIAL; COPPER, NICKEL, TIN ALLOY CA-725 CONTACT PLATING: GOLD ON THE MATING AREA, TIN-LEAD

ON THE CONTACT TAILS, NICKEL UNDERPLATE

## 346/396 SERIES CARD EDGE CONNECTOR CONTACT CODE 555,556,558,559,560 DIMENSIONS

YOUR CONNECTION TO QUALITY & SERVICE

**EDAC INC** TORONTO, ONTARIO CANADA

THESE DRAWINGS AND SPECIFICATIONS ARE THE PROPERTY OF EDAC INC.,AND SHALL NOT BE REPRODUCED, OR COPIED OR USED AS THE BASIS FOR THE MANUFACTURE OR SALE OF APPARATUS WITHOUT WRITTEN PERMISSION.