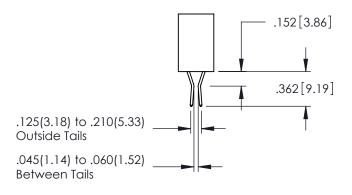

**SECTION A-A** 

**Contact Code 558** 

Contact Code 559

Contact Code 560

INSULATOR MATERIAL: THERMOPLASTIC POLYESTER, UL 94V-0

DAP MATERIAL AVAILABLE UPON REQUEST

CONTACT MATERIAL; COPPER ALLOY CONTACT PLATING: GOLD ON THE MATING AREA, TIN PLATING ON THE CONTACT TAILS, NICKEL UNDERPLATE