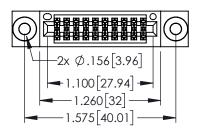

| 345/395 SERIES CARD EDGE CONNECTOR PART NUMBER: 395-020-556-503 |
|-----------------------------------------------------------------|
|                                                                 |

| ACAD REFERENCE NO. 345-ENG-MASTER   |           |     |  |
|-------------------------------------|-----------|-----|--|
| DRAWN: R.STA.MONICA DATE:MAY.16/201 |           |     |  |
| CHECKED:                            | DATE:     |     |  |
| SCALE: 1:1                          | SHEET 1 C | F 2 |  |
| DRAWING NUMBER                      | IS        | SUE |  |
| 345-FNG-MASTER                      |           | 1   |  |