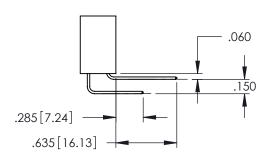

Contact Dimensions:
556-Extender Board Bend (Code 520 Contacts)
See Sheet 2 for Contact Code 555, 556, 558, 559, 560 Dimensions

..330[8.38] CARD SLOT .160[4.06] POINT OF CONTACT

1

- INSULATOR MATERIAL: THERMOPLASTIC PBT BLACK, UL 94V-0
- CONTACT MATERIAL; COPPER TIN ALLOY CONTACT PLATING: GOLD ON THE MATING AREA, TIN PLATING ON THE CONTACT TAILS, NICKEL UNDERPLATE