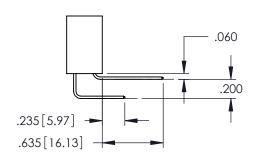

Contact Dimensions:
556-Extender Board Bend (Code 520 Contacts)
See Sheet 2 for Contact Code 555, 556, 558, 559, 560 Dimensions

..330[8.38] CARD SLOT .160[4.06] POINT OF CONTACT

1

- INSULATOR MATERIAL: THERMOPLASTIC PBT BLACK, UL 94V-0
- CONTACT MATERIAL; COPPER TIN ALLOY CONTACT PLATING: GOLD ON THE MATING AREA, TIN PLATING ON THE CONTACT TAILS, NICKEL UNDERPLATE

**SECTION A-A** 

**Contact Code 558** 

Contact Code 559

Contact Code 560

INSULATOR MATERIAL: THERMOPLASTIC POLYESTER, UL 94V-0

DAP MATERIAL AVAILABLE UPON REQUEST

CONTACT MATERIAL; COPPER ALLOY CONTACT PLATING: GOLD ON THE MATING AREA, TIN PLATING ON THE CONTACT TAILS, NICKEL UNDERPLATE

## 345/395 SERIES CARD EDGE CONNECTOR CONTACT CODE 555,556,558,559,560 DIMENSIONS

YOUR CONNECTION TO QUALITY & SERVICE

|   | ACAD REFERENCE NO. 345-ENG-MASTER |                          |  |  |
|---|-----------------------------------|--------------------------|--|--|
|   | DRAWN: R.STA.MONICA               | DATE: <b>MAY.16/2017</b> |  |  |
|   | CHECKED:                          | DATE:                    |  |  |
|   | SCALE: 1:1                        | SHEET 2 OF 2             |  |  |
| D | DRAWING NUMBER                    | ISSUE                    |  |  |