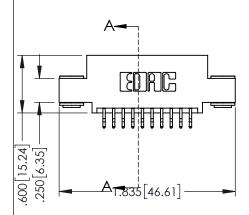

| 345/395 SERIES CARD EDGE CONNECTOR PART NUMBER: 395-020-556-503 |
|-----------------------------------------------------------------|
|                                                                 |

| ACAD REFERENCE NO. 345-ENG-MASTER   |           |     |  |
|-------------------------------------|-----------|-----|--|
| DRAWN: R.STA.MONICA DATE:MAY.16/201 |           |     |  |
| CHECKED:                            | DATE:     |     |  |
| SCALE: 1:1                          | SHEET 1 C | F 2 |  |
| DRAWING NUMBER                      | IS        | SUE |  |
| 345-FNG-MASTER                      |           | 1   |  |