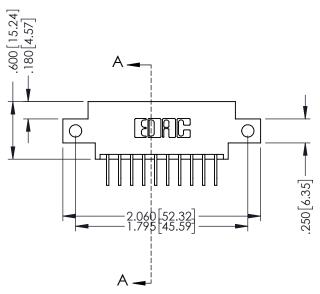

VING NUMBER ISSU 346-ENG-MASTER 1

**Contact Code 555** 

**Contact Code 556** 

INSULATOR MATERIAL: THERMOPLASTIC POLYESTER, UL 94V-0 CONTACT MATERIAL; COPPER, NICKEL, TIN ALLOY CA-725

CONTACT PLATING: GOLD ON THE MATING AREA, TIN-LEAD ON THE CONTACT TAILS, NICKEL UNDERPLATE