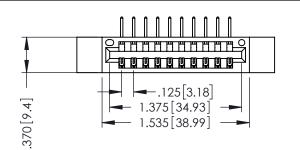

VING NUMBER ISSU 346-ENG-MASTER 1

**Contact Code 555** 

**Contact Code 556** 

INSULATOR MATERIAL: THERMOPLASTIC POLYESTER, UL 94V-0 CONTACT MATERIAL; COPPER, NICKEL, TIN ALLOY CA-725

CONTACT PLATING: GOLD ON THE MATING AREA, TIN-LEAD ON THE CONTACT TAILS, NICKEL UNDERPLATE