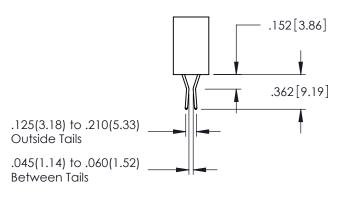

<u>Contact Dimensions:</u>
524-P.C. Tail .018 Sq.(0.46 Sq.) - Tail LG=.175(4.45)
.100 (2.54) Contact Spacing x .200 (5.08) Row Spacing

THIS IS A C.A.D. GENERATED DRAWING
DO NOT MAKE MANUAL REVISIONS TO MASTI

**Contact Code 558** 

Contact Code 559

Contact Code 560

INSULATOR MATERIAL: THERMOPLASTIC POLYESTER, UL 94V-0

DAP MATERIAL AVAILABLE UPON REQUEST

CONTACT MATERIAL; COPPER ALLOY

CONTACT PLATING: GOLD ON THE MATING AREA, TIN PLATING ON THE CONTACT TAILS, NICKEL UNDERPLATE

345/395 SERIES CARD EDGE CONNECTOR CONTACT CODE 555,556,558,559,560 DIMENSIONS

YOUR CONNECTION TO QUALITY & SERVICE

ACAD REFERENCE NO. 345-ENG-MASTER DATE:MAY.16/2017 DRAWN: R.STA.MONICA 1:1 SHEET 2 OF 2