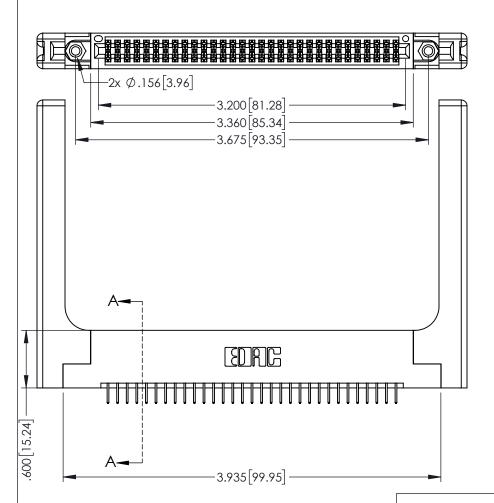

<u>Contact Dimensions:</u>
524-P.C. Tail .018 Sq.(0.46 Sq.) - Tail LG=.175(4.45)
.100 (2.54) Contact Spacing x .200 (5.08) Row Spacing

THIS IS A C.A.D. GENERATED DRAWING
DO NOT MAKE MANUAL REVISIONS TO MASTI

1220F NOWBER

ORIGINAL

INSULATOR MATERIAL: THERMOPLASTIC PBT BLACK, UL 94V-0

CONTACT MATERIAL; COPPER TIN ALLOY

CONTACT PLATING: GOLD ON THE MATING AREA, TIN PLATING ON THE CONTACT TAILS, NICKEL UNDERPLATE

345/395 SERIES CARD EDGE CONNECTOR PART NUMBER: 395-062-524-258

EDAC INC TORONTO, ONTARIO CANADA

YOUR CONNECTION TO QUALITY & SERVICE

| THESE DRAWINGS AND SPECIFICATIONS ARE THE PROPERTY OF EDAC INC.,AND SHALL NOT BE REPRODUCED,OR COPIED OR USED AS THE BASIS FOR THE MANUFACTURE OR SALE OF APPARATUS WITHOUT WRITTEN PERMISSION. |
|-------------------------------------------------------------------------------------------------------------------------------------------------------------------------------------------------|
|                                                                                                                                                                                                 |

| ACAD REFERENCE NO. 345-ENG-MASTER   |         |      |  |  |
|-------------------------------------|---------|------|--|--|
| DRAWN: R.STA.MONICA DATE:MAY.16/201 |         |      |  |  |
| CHECKED:                            | DATE:   |      |  |  |
| SCALE: 1:1                          | SHEET 1 | OF 2 |  |  |
| DRAWING NUMBER                      | ISSUE   |      |  |  |
| 345-ENG-MASTER                      | 1       |      |  |  |