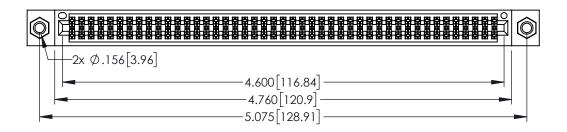

| 345/395 SERIES CARD EDGE CONNECTOR |
|------------------------------------|
| PART NUMBER: 395-090-556-807       |

YOUR CONNECTION TO QUALITY & SERVICE

|   | ACAD REFERENCE NO   | . 345-ENC       | G-MASTER  |  |
|---|---------------------|-----------------|-----------|--|
|   | DRAWN: R.STA.MONICA | DATE: <b>MA</b> | Y.16/2017 |  |
|   | CHECKED:            | DATE:           |           |  |
|   | SCALE: 1:1          | SHEET 1         | OF 2      |  |
| ) | DRAWING NUMBER      |                 | ISSUE     |  |
|   | 345-ENG-MASTER      |                 | 1         |  |