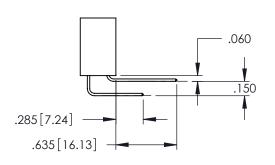

Contact Dimensions: 556-Extender Board Bend (Code 520 Contacts) See Sheet 2 for Contact Code 555, 556, 558, 559, 560 Dimensions

1

- INSULATOR MATERIAL: THERMOPLASTIC PBT BLACK, UL 94V-0
- CONTACT MATERIAL; COPPER TIN ALLOY CONTACT PLATING: GOLD ON THE MATING AREA, TIN PLATING ON THE CONTACT TAILS, NICKEL UNDERPLATE