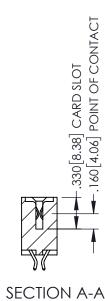

Contact Dimensions: 556-Extender Board Bend (Code 520 Contacts) See Sheet 2 for Contact Code 555, 556, 558, 559, 560 Dimensions

1

- INSULATOR MATERIAL: THERMOPLASTIC PBT BLACK, UL 94V-0
- CONTACT MATERIAL; COPPER TIN ALLOY CONTACT PLATING: GOLD ON THE MATING AREA, TIN PLATING ON THE CONTACT TAILS, NICKEL UNDERPLATE

345/395 SERIES CARD EDGE CONNECTOR CONTACT CODE 555,556,558,559,560 DIMENSIONS

YOUR CONNECTION TO QUALITY & SERVICE

ACAD REFERENCE NO. 345-ENG-MASTER DATE:MAY.16/2017 DRAWN: R.STA.MONICA 1:1 SHEET 2 OF 2