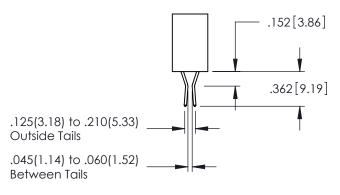

Contact Dimensions: 556-Extender Board Bend (Code 520 Contacts) See Sheet 2 for Contact Code 555, 556, 558, 559, 560 Dimensions

1

- INSULATOR MATERIAL: THERMOPLASTIC PBT BLACK, UL 94V-0
- CONTACT MATERIAL; COPPER TIN ALLOY CONTACT PLATING: GOLD ON THE MATING AREA, TIN PLATING ON THE CONTACT TAILS, NICKEL UNDERPLATE

**Contact Code 558** 

Contact Code 559

**Contact Code 560** 

INSULATOR MATERIAL: THERMOPLASTIC POLYESTER, UL 94V-0

DAP MATERIAL AVAILABLE UPON REQUEST

CONTACT MATERIAL; COPPER ALLOY CONTACT PLATING: GOLD ON THE MATING AREA, TIN PLATING ON THE CONTACT TAILS, NICKEL UNDERPLATE