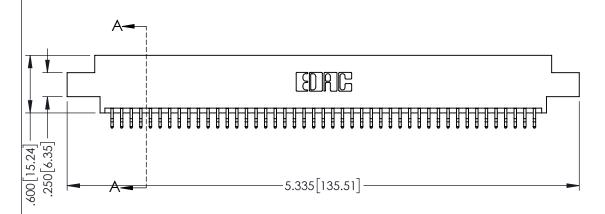

| 345/395 SERIES CARD EDGE CONNECTOR |
|------------------------------------|
| PART NUMBER: 395-090-556-807       |

YOUR CONNECTION TO QUALITY & SERVICE

|   | ACAD REFERENCE NO   | . 345-ENC       | G-MASTER  |  |
|---|---------------------|-----------------|-----------|--|
|   | DRAWN: R.STA.MONICA | DATE: <b>MA</b> | Y.16/2017 |  |
|   | CHECKED:            | DATE:           |           |  |
|   | SCALE: 1:1          | SHEET 1         | OF 2      |  |
| ) | DRAWING NUMBER      |                 | ISSUE     |  |
|   | 345-ENG-MASTER      |                 | 1         |  |