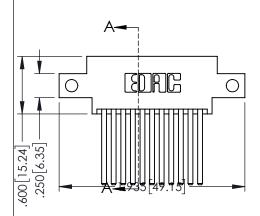

ISSUE NUMBER

.330[8.38] CARD SLOT .160[4.06] POINT OF CONTACT

ORIGINAL

1

- INSULATOR MATERIAL: THERMOPLASTIC PBT BLACK, UL 94V-0
- CONTACT MATERIAL; COPPER TIN ALLOY
   CONTACT PLATING: GOLD ON THE MATING AREA, TIN PLATING ON THE CONTACT TAILS, NICKEL UNDERPLATE

| SECTION A-A         |                  |  |  |
|---------------------|------------------|--|--|
| ACAD REFERENCE NO   | . 345-ENG-MASTER |  |  |
| DRAWN: R.STA.MONICA | DATE:MAY.16/2017 |  |  |
| CHECKED:            | DATE:            |  |  |
| SCALE: 1:1          | SHEET 1 OF 2     |  |  |
| DRAWING NUMBER      | ISSUE            |  |  |