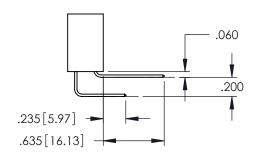

DRAWING NUMBER ISSUE

345-ENG-MASTER 1

**Contact Code 558** 

Contact Code 559

**Contact Code 560** 

INSULATOR MATERIAL: THERMOPLASTIC POLYESTER, UL 94V-0

DAP MATERIAL AVAILABLE UPON REQUEST

CONTACT MATERIAL; COPPER ALLOY CONTACT PLATING: GOLD ON THE MATING AREA, TIN PLATING ON THE CONTACT TAILS, NICKEL UNDERPLATE

345/395 SERIES CARD EDGE CONNECTOR CONTACT CODE 555,556,558,559,560 DIMENSIONS

YOUR CONNECTION TO QUALITY & SERVICE

ACAD REFERENCE NO. 345-ENG-MASTER DATE:MAY.16/2017 DRAWN: R.STA.MONICA 1:1 SHEET 2 OF 2