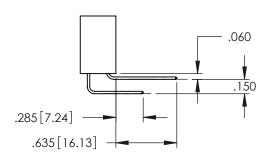

<u>Contact Dimensions:</u>
544-Wire Wrap .050x.025(1.27x0.64) - Tail LG=.750(19.05)
.100 (2.54) Contact Spacing x .200 (5.08) Row Spacing

THIS IS A C.A.D. GENERATED DRAWING DO NOT MAKE MANUAL REVISIONS TO MAST

ISSUE NUMBER

.330[8.38] CARD SLOT .160[4.06] POINT OF CONTACT

ORIGINAL

1

- INSULATOR MATERIAL: THERMOPLASTIC PBT BLACK, UL 94V-0
- CONTACT MATERIAL; COPPER TIN ALLOY
   CONTACT PLATING: GOLD ON THE MATING AREA, TIN PLATING ON THE CONTACT TAILS, NICKEL UNDERPLATE