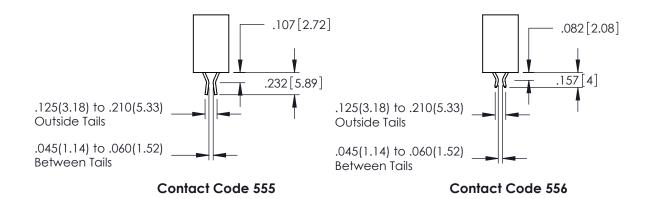

DRAWING NUMBER ISSUE

345-ENG-MASTER 1

**Contact Code 558** 

Contact Code 559

**Contact Code 560** 

INSULATOR MATERIAL: THERMOPLASTIC POLYESTER, UL 94V-0

DAP MATERIAL AVAILABLE UPON REQUEST

CONTACT MATERIAL; COPPER ALLOY CONTACT PLATING: GOLD ON THE MATING AREA, TIN PLATING ON THE CONTACT TAILS, NICKEL UNDERPLATE

345/395 SERIES CARD EDGE CONNECTOR CONTACT CODE 555,556,558,559,560 DIMENSIONS

YOUR CONNECTION TO QUALITY & SERVICE

ACAD REFERENCE NO. 345-ENG-MASTER DATE:MAY.16/2017 DRAWN: R.STA.MONICA 1:1 SHEET 2 OF 2