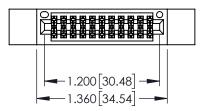

<u>Contact Dimensions:</u>
544-Wire Wrap .050x.025(1.27x0.64) - Tail LG=.750(19.05)
.100 (2.54) Contact Spacing x .200 (5.08) Row Spacing

THIS IS A C.A.D. GENERATED DRAWING DO NOT MAKE MANUAL REVISIONS TO MAST

ISSUE NUMBER

.330[8.38] CARD SLOT .160[4.06] POINT OF CONTACT

ORIGINAL

1

- INSULATOR MATERIAL: THERMOPLASTIC PBT BLACK, UL 94V-0
- CONTACT MATERIAL; COPPER TIN ALLOY
   CONTACT PLATING: GOLD ON THE MATING AREA, TIN PLATING ON THE CONTACT TAILS, NICKEL UNDERPLATE