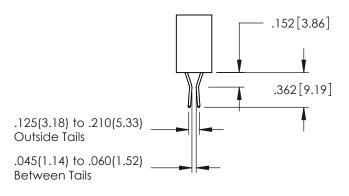

DRAWING NUMBER ISSUE

345-ENG-MASTER 1

**Contact Code 558** 

Contact Code 559

**Contact Code 560** 

INSULATOR MATERIAL: THERMOPLASTIC POLYESTER, UL 94V-0

DAP MATERIAL AVAILABLE UPON REQUEST

CONTACT MATERIAL; COPPER ALLOY CONTACT PLATING: GOLD ON THE MATING AREA, TIN PLATING ON THE CONTACT TAILS, NICKEL UNDERPLATE

345/395 SERIES CARD EDGE CONNECTOR CONTACT CODE 555,556,558,559,560 DIMENSIONS

YOUR CONNECTION TO QUALITY & SERVICE

ACAD REFERENCE NO. 345-ENG-MASTER DATE:MAY.16/2017 DRAWN: R.STA.MONICA 1:1 SHEET 2 OF 2