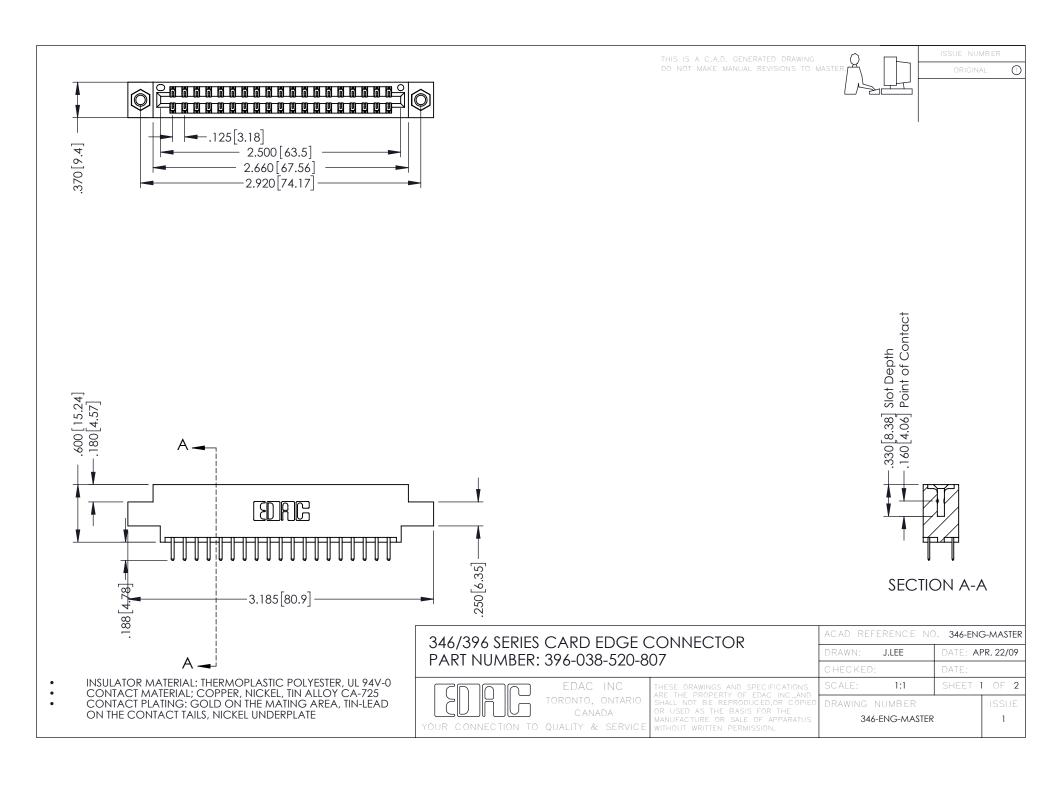

**Contact Code 555** 

**Contact Code 556** 

INSULATOR MATERIAL: THERMOPLASTIC POLYESTER, UL 94V-0 CONTACT MATERIAL; COPPER, NICKEL, TIN ALLOY CA-725

CONTACT PLATING: GOLD ON THE MATING AREA, TIN-LEAD ON THE CONTACT TAILS, NICKEL UNDERPLATE

## 346/396 SERIES CARD EDGE CONNECTOR CONTACT CODE 555,556,558,559,560 DIMENSIONS

YOUR CONNECTION TO QUALITY & SERVICE

|   | ACAD REFERENCE NO. 346-ENG-MASTER |                  |
|---|-----------------------------------|------------------|
|   | DRAWN: J.LEE                      | DATE: APR. 22/09 |
|   | CHECKED:                          | DATE:            |
|   | SCALE: 1:1                        | SHEET 2 OF 2     |
| D | DRAWING NUMBER                    | ISSUE            |

346-ENG-MASTER