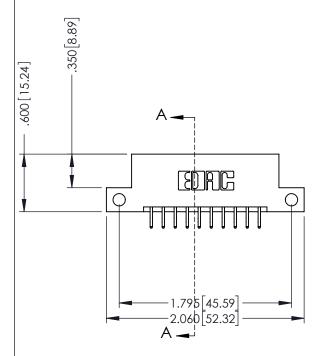

THIS IS A C.A.D. GENERATED DRAWING DO NOT MAKE MANUAL REVISIONS TO MASTER.

ISSUE NUMBER

ORIGINAL

1

INSULATOR MATERIAL: THERMOPLASTIC POLYESTER, UL 94V-0 CONTACT MATERIAL; COPPER, NICKEL, TIN ALLOY CA-725 CONTACT PLATING: GOLD ON THE MATING AREA, TIN-LEAD

ON THE CONTACT TAILS, NICKEL UNDERPLATE

346/396 SERIES CARD EDGE CONNECTOR PART NUMBER: 396-020-556-212

YOUR CONNECTION TO QUALITY & SERVICE

**EDAC INC** TORONTO, ONTARIO CANADA

THESE DRAWINGS AND SPECIFICATIONS ARE THE PROPERTY OF EDAC INC.,AND SHALL NOT BE REPRODUCED, OR COPIED OR USED AS THE BASIS FOR THE MANUFACTURE OR SALE OF APPARATUS WITHOUT WRITTEN PERMISSION.

| ACAD REFERENCE NO. | 346-ENG-MASTER   |
|--------------------|------------------|
| DRAWN: J.LEE       | DATE: APR. 22/09 |
| CHECKED:           | DATE:            |
| SCALE: 1:1         | SHEET 1 OF 2     |
| DRAWING NUMBER     | ISSUE            |