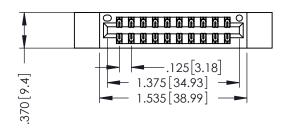

THIS IS A C.A.D. GENERATED DRAWING DO NOT MAKE MANUAL REVISIONS TO MASTER.

ISSUE NUMBER

ORIGINAL

1

INSULATOR MATERIAL: THERMOPLASTIC POLYESTER, UL 94V-0 CONTACT MATERIAL; COPPER, NICKEL, TIN ALLOY CA-725 CONTACT PLATING: GOLD ON THE MATING AREA, TIN-LEAD

ON THE CONTACT TAILS, NICKEL UNDERPLATE

346/396 SERIES CARD EDGE CONNECTOR PART NUMBER: 396-020-556-212

YOUR CONNECTION TO QUALITY & SERVICE

**EDAC INC** TORONTO, ONTARIO CANADA

THESE DRAWINGS AND SPECIFICATIONS ARE THE PROPERTY OF EDAC INC.,AND SHALL NOT BE REPRODUCED, OR COPIED OR USED AS THE BASIS FOR THE MANUFACTURE OR SALE OF APPARATUS WITHOUT WRITTEN PERMISSION.

| ACAD REFERENCE NO. | 346-ENG-MASTER   |
|--------------------|------------------|
| DRAWN: J.LEE       | DATE: APR. 22/09 |
| CHECKED:           | DATE:            |
| SCALE: 1:1         | SHEET 1 OF 2     |
| DRAWING NUMBER     | ISSUE            |