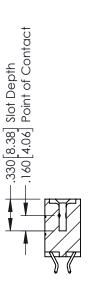

SULATOR MATERIAL: THERMOPLASTIC POLYESTER, UL 94V-0 CONTACT MATERIAL; COPPER, NICKEL, TIN ALLOY CA-725 CONTACT PLATING: GOLD ON THE MATING AREA, TIN-LEAD

ON THE CONTACT TAILS, NICKEL UNDERPLATE

346/396 SERIES CARD EDGE CONNECTOR PART NUMBER: 396-020-556-212

YOUR CONNECTION TO QUALITY & SERVICE

**EDAC INC** TORONTO, ONTARIO CANADA

THESE DRAWINGS AND SPECIFICATIONS ARE THE PROPERTY OF EDAC INC.,AND SHALL NOT BE REPRODUCED, OR COPIED OR USED AS THE BASIS FOR THE MANUFACTURE OR SALE OF APPARATUS WITHOUT WRITTEN PERMISSION.

| ACAD REFERENCE NO. | 346-ENG-MASTER   |
|--------------------|------------------|
| DRAWN: J.LEE       | DATE: APR. 22/09 |
| CHECKED:           | DATE:            |
| SCALE: 1:1         | SHEET 1 OF 2     |
| DRAWING NUMBER     | ISSUE            |

346-ENG-MASTER



**SECTION A-A** 



ISSUE NUMBER ORIGINAL 1



## **Contact Code 555**

## **Contact Code 556**



INSULATOR MATERIAL: THERMOPLASTIC POLYESTER, UL 94V-0 CONTACT MATERIAL; COPPER, NICKEL, TIN ALLOY CA-725 CONTACT PLATING: GOLD ON THE MATING AREA, TIN-LEAD

ON THE CONTACT TAILS, NICKEL UNDERPLATE

## 346/396 SERIES CARD EDGE CONNECTOR CONTACT CODE 555,556,558,559,560 DIMENSIONS

YOUR CONNECTION TO QUALITY & SERVICE

**EDAC INC** TORONTO, ONTARIO CANADA

THESE DRAWINGS AND SPECIFICATIONS ARE THE PROPERTY OF EDAC INC.,AND SHALL NOT BE REPRODUCED, OR COPIED OR USED AS THE BASIS FOR THE MANUFACTURE OR SALE OF APPARATUS WITHOUT WRITTEN PERMISSION.

|   | ACAD REFERENCE NO. | 346-ENG-MASTER   |
|---|--------------------|------------------|
|   | DRAWN: J.LEE       | DATE: APR. 22/09 |
| ) | CHEC