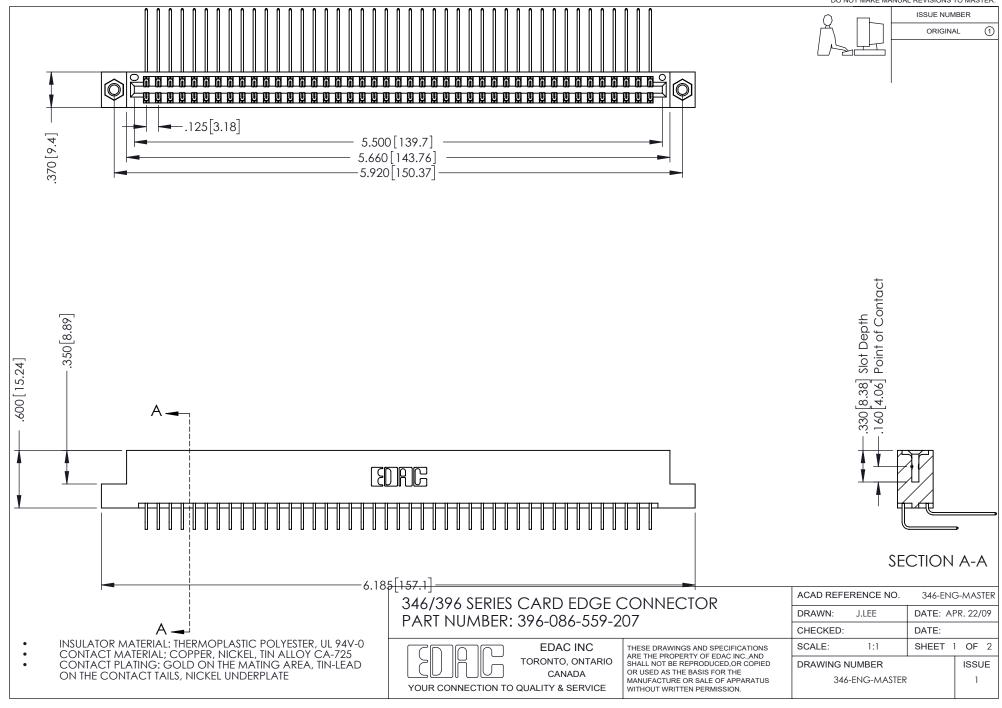

## **Contact Code 556**

INSULATOR MATERIAL: THERMOPLASTIC POLYESTER, UL 94V-0 CONTACT MATERIAL; COPPER, NICKEL, TIN ALLOY CA-725 CONTACT PLATING: GOLD ON THE MATING AREA, TIN-LEAD

ON THE CONTACT TAILS, NICKEL UNDERPLATE

## 346/396 SERIES CARD EDGE CONNECTOR CONTACT CODE 555,556,558,559,560 DIMENSIONS

YOUR CONNECTION TO QUALITY & SERVICE

**EDAC INC** TORONTO, ONTARIO CANADA

THESE DRAWINGS AND SPECIFICATIONS ARE THE PROPERTY OF EDAC INC.,AND SHALL NOT BE REPRODUCED, OR COPIED OR USED AS THE BASIS FOR THE MANUFACTURE OR SALE OF APPARATUS WITHOUT WRITTEN PERMISSION.