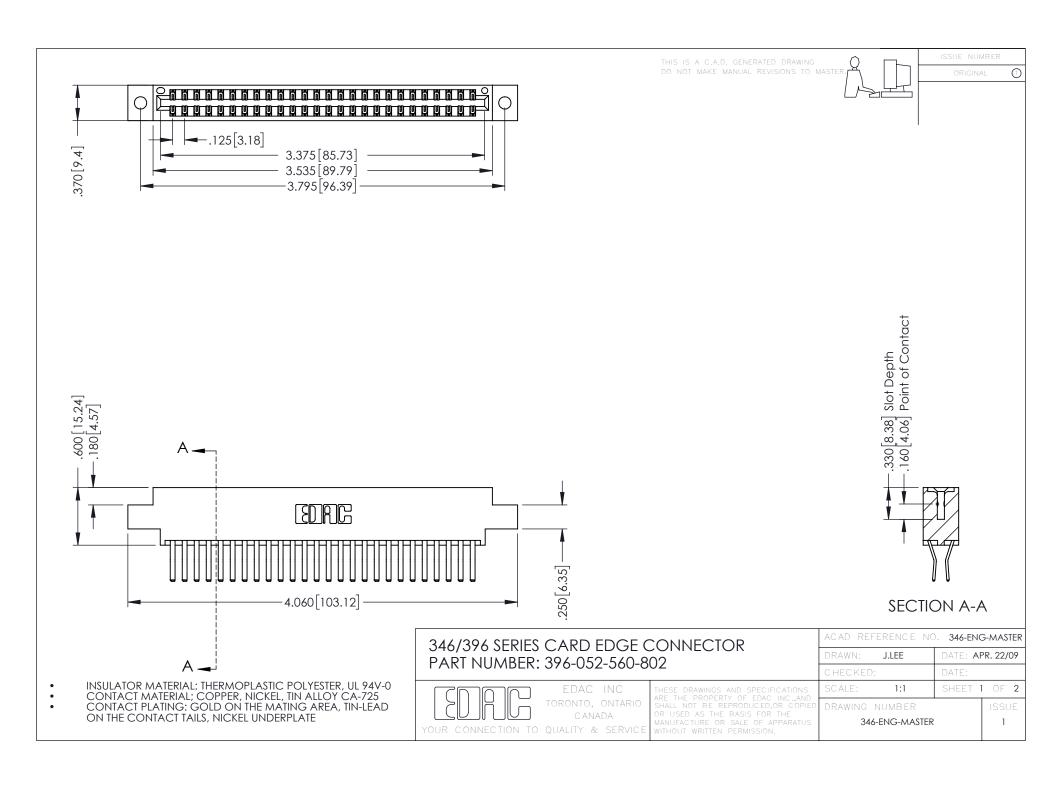

**Contact Code 555** 

**Contact Code 556** 

INSULATOR MATERIAL: THERMOPLASTIC POLYESTER, UL 94V-0 CONTACT MATERIAL; COPPER, NICKEL, TIN ALLOY CA-725

CONTACT PLATING: GOLD ON THE MATING AREA, TIN-LEAD ON THE CONTACT TAILS, NICKEL UNDERPLATE

## 346/396 SERIES CARD EDGE CONNECTOR CONTACT CODE 555,556,558,559,560 DIMENSIONS

YOUR CONNECTION TO QUALITY & SERVICE

|   | ACAD REFERENCE NO. 346-ENG-MASTER |                  |
|---|-----------------------------------|------------------|
|   | DRAWN: J.LEE                      | DATE: APR. 22/09 |
|   | CHECKED:                          | DATE:            |
|   | SCALE: 1:1                        | SHEET 2 OF 2     |
| D | DRAWING NUMBER                    | ISSUE            |