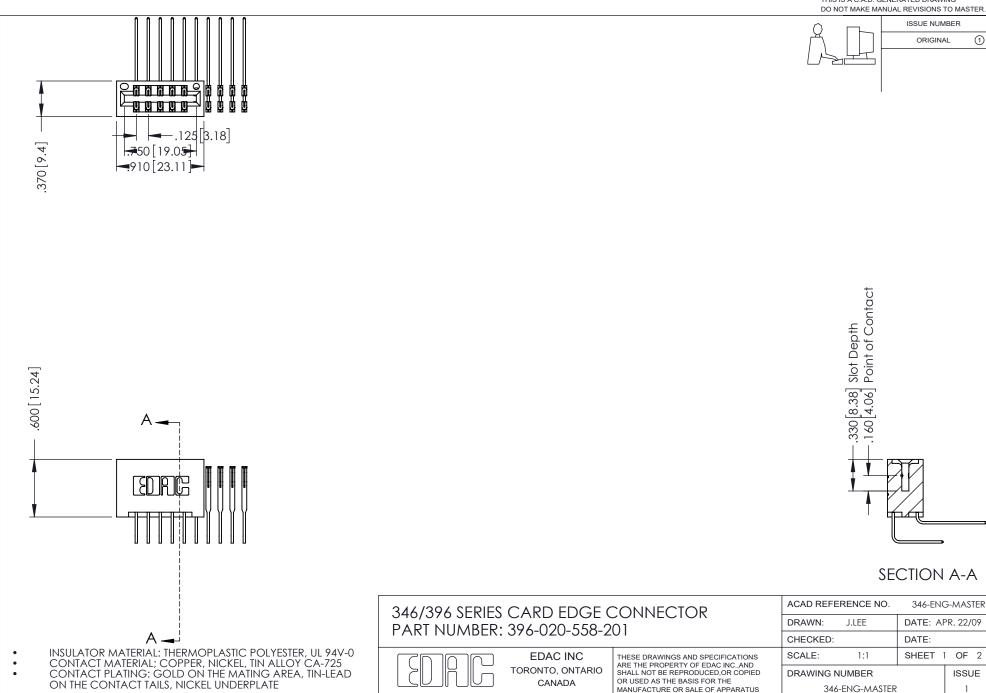

## **Contact Code 556**

INSULATOR MATERIAL: THERMOPLASTIC POLYESTER, UL 94V-0 CONTACT MATERIAL; COPPER, NICKEL, TIN ALLOY CA-725 CONTACT PLATING: GOLD ON THE MATING AREA, TIN-LEAD

ON THE CONTACT TAILS, NICKEL UNDERPLATE

## 346/396 SERIES CARD EDGE CONNECTOR CONTACT CODE 555,556,558,559,560 DIMENSIONS

YOUR CONNECTION TO QUALITY & SERVICE

**EDAC INC** TORONTO, ONTARIO CANADA

THESE DRAWINGS AND SPECIFICATIONS ARE THE PROPERTY OF EDAC INC.,AND SHALL NOT BE REPRODUCED, OR COPIED OR USED AS THE BASIS FOR THE MANUFACTURE OR SALE OF APPARATUS WITHOUT WRITTEN PERMISSION.