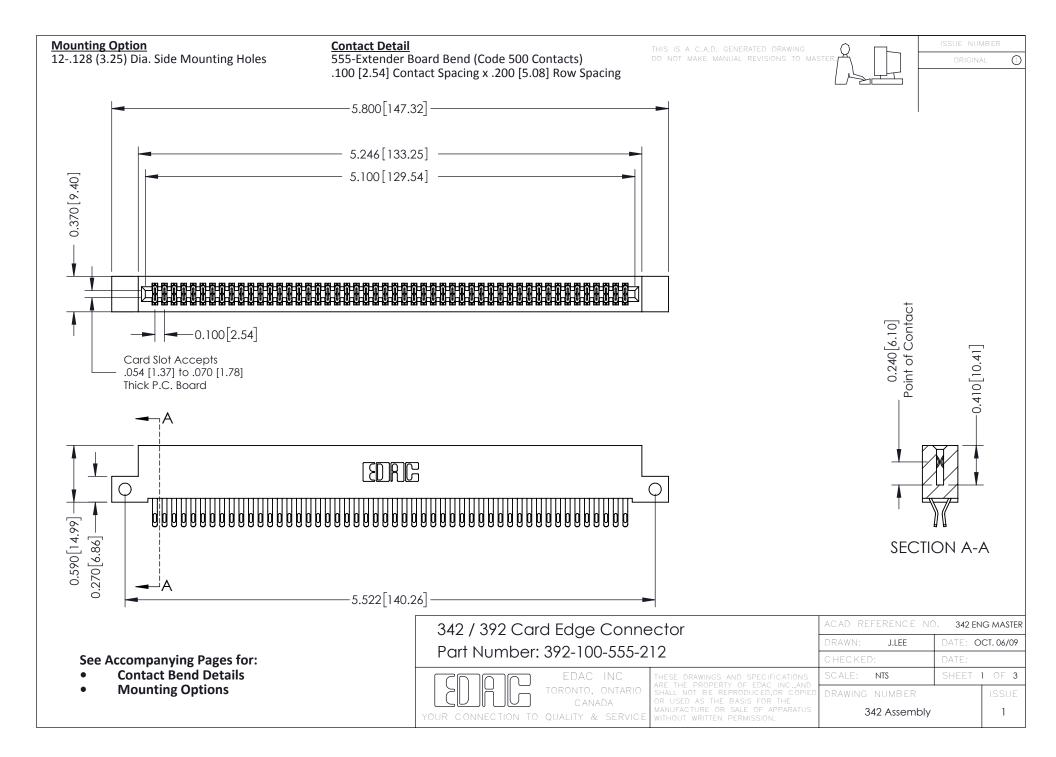

THIS IS A C.A.D. GENERATED DRAWING DO NOT MAKE MANUAL REVISIONS TO MASTER. ISSUE NUMBER

ORIGINAL

1



| 342 / 392 Series Card Edge Connector<br>Contact Bend Detail |                                                                                                                                                                                                  | ACAD REFERENCE NO. 342 ENG MASTER |             |                  |        |
|-------------------------------------------------------------|--------------------------------------------------------------------------------------------------------------------------------------------------------------------------------------------------|-----------------------------------|-------------|------------------|--------|
|